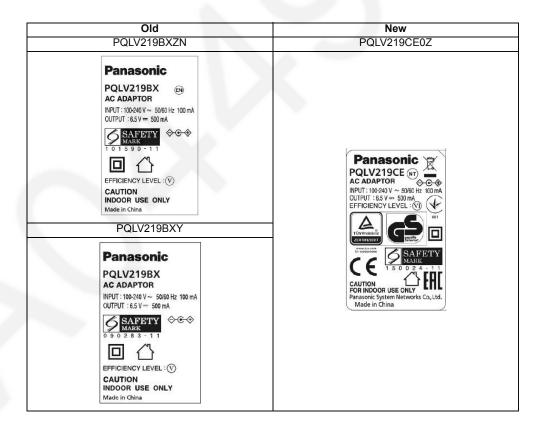

#### For KX-TG6551BXT, KX-TG6561BXT

| Ref. No.    | Par            | t No.       | Part Name & Description | Pcs | Remarks | No | tes | Time of Change |
|-------------|----------------|-------------|-------------------------|-----|---------|----|-----|----------------|
|             | Original (Old) | New         |                         | Set |         |    |     | (Suffix)       |
| Accessories |                | •           |                         |     |         |    |     |                |
| A1          | PQLV219BXZN    | PQLV219CE0Z | AC ADAPTOR              | 1   | *m      | 4  | V   |                |
|             | PQLV219BXY     |             |                         | 1   | *m      | 4  | V   |                |