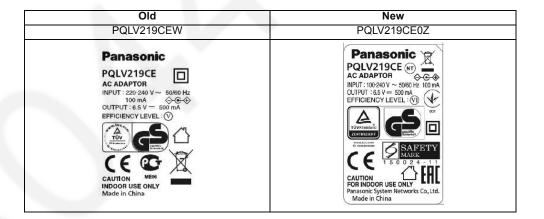

#### For KX-TG6551SPM, KX-TG6571FRM/FRT, KX-TG6571SLM, KX-TG6571SPM

| Ref. No.    | Part           | No.         | Part Name & Description | Pcs/ | Remarks | No | tes | Time of Change |
|-------------|----------------|-------------|-------------------------|------|---------|----|-----|----------------|
|             | Original (Old) | New         |                         | Set  |         |    |     | (Suffix)       |
| Accessories |                |             |                         |      |         |    |     |                |
| A1          | PQLV219CEW     | PQLV219CE0Z | AC ADAPTOR              | 1    | *j      | 4  | W   |                |