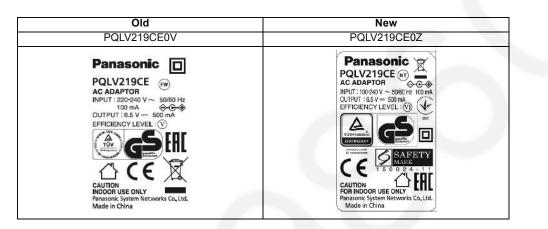

#### For KX-TG6521GB, KX-TG6522GB, KX-TG6551JTT, KX-TG6561JTT, KX-TG6571JTM, KX-TGA651EXB/EXF/EXM/EXT

| Ref. No.    | Pa                 | art No.     | Part Name & Description |          | Pcs/        | Remarks | Notes |     | Time of Change             |  |
|-------------|--------------------|-------------|-------------------------|----------|-------------|---------|-------|-----|----------------------------|--|
|             | Original (Old)     | New         |                         |          | Set         |         |       |     | (Suffix)                   |  |
| Accessories |                    |             |                         |          |             |         |       |     | •                          |  |
| A1          | PQLV219CE0V        | PQLV219CE0Z | AC ADAPTOR              | $\wedge$ | 1           | *j      | 4     | W   |                            |  |
|             |                    |             |                         |          |             |         |       |     |                            |  |
| For KX-1G6/ | 51SPB, KX-TG6761GB |             |                         |          |             |         |       |     |                            |  |
| Ref. No.    |                    | art No.     | Part Name & Description |          | Pcs/        | Remarks | No    | tes | Time of Change             |  |
|             |                    |             | Part Name & Description |          | Pcs/<br>Set | Remarks | No    | tes | Time of Change<br>(Suffix) |  |
|             | Pa                 | art No.     | Part Name & Description |          |             | Remarks | No    | tes | Ű                          |  |

#### For KX-TG6551SPM, KX-TG6571FRM/FRT, KX-TG6571SLM, KX-TG6571SPM

| Ref. No.    | Part           | No.         | Part Name & Description | Pcs/ | Remarks | No | tes | Time of Change |
|-------------|----------------|-------------|-------------------------|------|---------|----|-----|----------------|
|             | Original (Old) | New         |                         | Set  |         |    |     | (Suffix)       |
| Accessories |                |             |                         |      |         |    |     |                |
| A1          | PQLV219CEW     | PQLV219CE0Z | AC ADAPTOR              | 1    | *j      | 4  | W   |                |