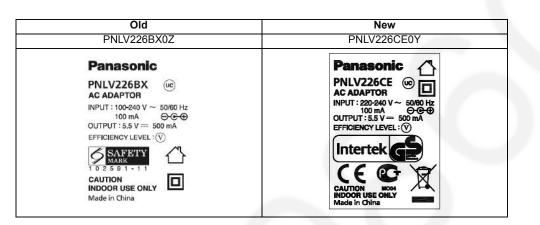

#### For KX-TG6811BXB, KX-TG6812BXB, KX-TG6821BXB, KX-TG6822BXB, KX-TG6881BXB, KX-TG6841BXB

| Ref. No.    | Par            | t No.       | Part Name & Description    | F | Pcs/ | Remarks | No | tes | Time of Change |
|-------------|----------------|-------------|----------------------------|---|------|---------|----|-----|----------------|
|             | Original (Old) | New         |                            | : | Set  |         |    |     | (Suffix)       |
| Accessories | •              |             | ·                          |   |      |         |    |     |                |
| A1          | PNLV226BX0Z    | PNLV226CE0Y | AC ADAPTOR (for Base Unit) | ⚠ | 1    | *m      | 4  | V   |                |
|             | •              | •           |                            |   |      |         |    |     |                |

#### For KX-TGD210LCB, KX-TGD212LCB

| Ref. No.    | Part           | No.         | Part Name & Description | Pcs/ | Remarks | Notes | Time of Change |
|-------------|----------------|-------------|-------------------------|------|---------|-------|----------------|
|             | Original (Old) | New         |                         | Set  |         |       | (Suffix)       |
| Accessories |                |             | •                       |      |         |       |                |
| A1, A101    | PNLV226BX0Z    | PNLV226CE0Y | AC ADAPTOR              | 1    | *m      | 4 V   |                |