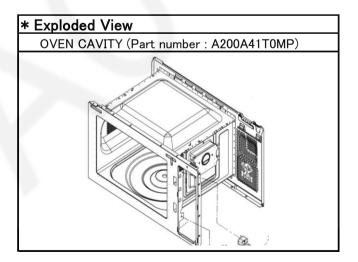

## Subject: REPLACEMENT PARTS LIST Reason for Change

| *The circled item indicates the reason. If no marking, see the Notes in the bottom column. |                                    |                                        |  |  |  |  |  |
|--------------------------------------------------------------------------------------------|------------------------------------|----------------------------------------|--|--|--|--|--|
|                                                                                            | 1. Improve performance             | OVEN CAVITY, A200A41T0MP, newly became |  |  |  |  |  |
|                                                                                            | 2. Change of material or dimension | available as a spare part.             |  |  |  |  |  |
|                                                                                            | 3. To meet approved specification  |                                        |  |  |  |  |  |
|                                                                                            | 4. Standardization                 |                                        |  |  |  |  |  |
| 0                                                                                          | 5. Addition                        |                                        |  |  |  |  |  |
|                                                                                            | 6. Deletion                        |                                        |  |  |  |  |  |
|                                                                                            | 7. Correction                      |                                        |  |  |  |  |  |
|                                                                                            | 8. Other                           |                                        |  |  |  |  |  |

| * Part Number                                                                             |          |          |             |                         |             |       |  |  |  |  |
|-------------------------------------------------------------------------------------------|----------|----------|-------------|-------------------------|-------------|-------|--|--|--|--|
|                                                                                           |          | Part No. |             | Part Name & Description |             |       |  |  |  |  |
| Model No.                                                                                 | Ref. No. | Original | New         | Original                | New         | Notes |  |  |  |  |
| NN-ST342M YUE,YPQ,YTE,<br>TPE,MPQ,TTE,WTT,ZPE,RPM,RPH<br>NN-ST342W HPE,ZPE,PTE<br>KPQ,QPQ |          |          |             |                         |             |       |  |  |  |  |
| NN-SM322M YTE,TTE<br>NN-SM332W HPE,YUE,YPQ,YTE,<br>TPE,MPQ,WTT,ZPE,PTE,KPQ                | _        | _        | A200A41T0MP | _                       | OVEN CAVITY | _     |  |  |  |  |