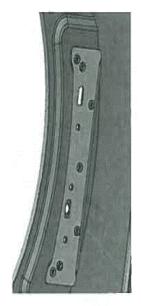

## Hinge support sheet

The thickness is increased from 1mm to 2mm in the areas mentioned.

Figure 3. The previous hinge support sheet design (welded to the panel)

Figures 4. and 5. The new support sheet design (hung on panel)