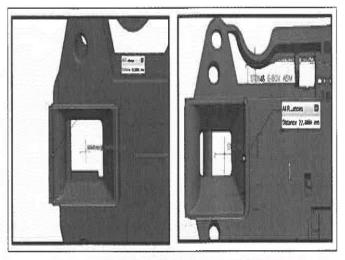

#### 1.Reason for changing

In order to minimize the effect of the declination of door group, door lock window has been re-designed by expanding. Door lock hole will stay the same size, while the hook area is to be expanded.

Door lock window on the front panel will be expanded accordingly.

Old Front Panel Door Lock Hole (left) vs New Front Panel Door Lock Hole (right)

Old door lock design (left) vs New door lock design (right)