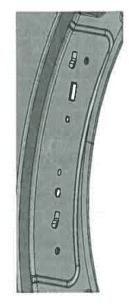

## Hinge support sheet

The thickness is increased from 1mm to 2mm in the areas mentioned.

Figure 3. The previous hinge support sheet design (welded to the panel)

Figures 4. and 5. The new support sheet design (hung on panel)