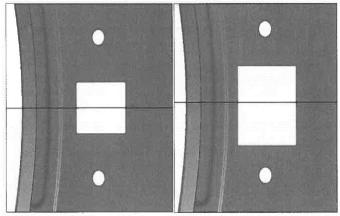

#### 1.Reason for changing

In order to minimize the effect of the declination of door group, door lock window has been re-designed by expanding. Door lock hole will stay the same size, while the hook area is to be expanded.

Door lock window on the front panel will be expanded accordingly.

Old Front Panel Door Lock Hole (left) vs New Front Panel Door Lock Hole (right)

Old door lock design (left) vs New door lock design (right)