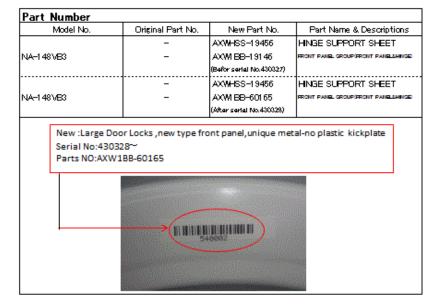

ealt with in this service information by anyone else could result in serious injury or death.

#### 1.Reason for changing

In order to minimize the effect of the declination of door group, door lock window has been re-designed by expanding. Door lock hole will stay the same size, while the hook area is to be expanded.

Door lock window on the front panel will be expanded accordingly.



Old Front Panel Door Lock Hole (left) vs New Front Panel Door Lock Hole (right)



Old door lock design (left) vs New door lock design (right)

## Hinge support sheet

The thickness is increased from 1mm to 2mm in the areas mentioned.







Figure 3. The previous hinge support sheet design (welded to the panel)

Figures 4. and 5. The new support sheet design (hung on panel)

# 2.Method for descrimination