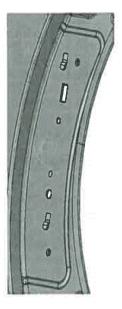

Hinge support sheet

The thickness is increased from 1mm to 2mm in the areas mentioned.

Figure 3. The previous hinge support sheet design (welded to the panel)

| Model No.                                      | Original Part No. | New Part No.             | Part Name & Descriptions             |
|------------------------------------------------|-------------------|--------------------------|--------------------------------------|
| NA-127VB3                                      | -                 | AXWHSS-19456             | HINGE SUPPORT SHEET                  |
|                                                | -                 | AXM BB-19146             | FRONT PANEL GROUP(FRONT PANELSHINGE) |
|                                                |                   | (Befor serial No.430327) |                                      |
| NA-127VB3                                      |                   | AXWHSS-19456             | HINGE SUPPORT SHEET                  |
|                                                | -                 | AXM BB-60165             | FRONT PANEL GROUP FRONT PANELSHINGE  |
|                                                |                   | (After serial No.430328) |                                      |
| New :Large Do<br>Serial No:430<br>Parts NO:AXW | 328~              | ont panel, unique me     | tal-no plastic kickplate             |
| Serial No:430                                  | 328~              | ont panel, unique met    | tal-no plastic kickplate             |
| Serial No:430                                  | 328~              | ont panel, unique mel    | tal-no plastic kickplate             |
| Serial No:430                                  | 328~              | ont panel, unique met    | tal-no plastic kickplate             |
| Serial No:430                                  | 328~              | ont panel, unique mel    | tal-no plastic kickplate             |
| Serial No:430                                  | 328~              | ont panel, unique mel    | tal-no plastic kickplate             |