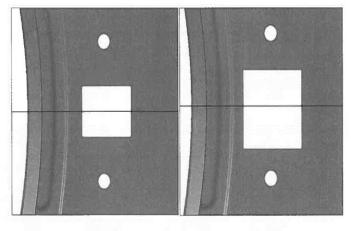

#### 1.Reason for changing

In order to minimize the effect of the declination of door group,door lock window has been re-designed by expanding. Door lock hole will stay the same size, while the hook area is to be expanded.

Door lock window on the front panel will be expanded accordingly.

Old Front Panel Door Lock Hole (left) vs New Front Panel Door Lock Hole (right)

Old door lock design (left) vs New door lock design (right)