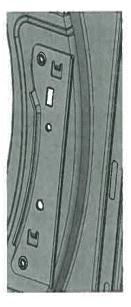

Hinge support sheet

The thickness is increased from 1mm to 2mm in the areas mentioned.

Figure 3. The previous hinge support sheet design (welded to the panel)

| Model No.                                      | Original Part No. | New Part No.             | Part Name & Descriptions             |
|------------------------------------------------|-------------------|--------------------------|--------------------------------------|
| NA-127VB3                                      | -                 | AXWHSS-19456             | HINGE SUPPORT SHEET                  |
|                                                | -                 | AXM BB-19146             | FRONT PANEL GROUP(FRONT PANELSHINGE) |
|                                                |                   | (Befor serial No.430327) |                                      |
| NA-127VB3                                      |                   | AXWHSS-19456             | HINGE SUPPORT SHEET                  |
|                                                | -                 | AXM BB-60165             | FRONT PANEL GROUP FRONT PANELSHINGE  |
|                                                |                   | (After serial No.430328) |                                      |
| New :Large Do<br>Serial No:430<br>Parts NO:AXW | 328~              | ont panel, unique me     | tal-no plastic kickplate             |
| Serial No:430                                  | 328~              | ont panel, unique met    | tal-no plastic kickplate             |
| Serial No:430                                  | 328~              | ont panel, unique mel    | tal-no plastic kickplate             |
| Serial No:430                                  | 328~              | ont panel, unique met    | tal-no plastic kickplate             |
| Serial No:430                                  | 328~              | ont panel, unique mel    | tal-no plastic kickplate             |
| Serial No:430                                  | 328~              | ont panel, unique mel    | tal-no plastic kickplate             |