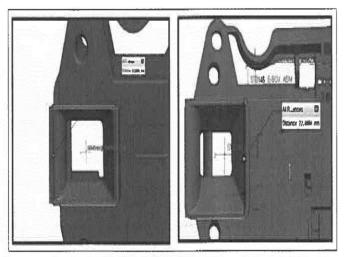

Hinge support sheet

The thickness is increased from 1mm to 2mm in the areas mentioned.

Figure 3. The previous hinge support sheet design (welded to the panel)

| Model No.                                      | Original Part No. | New Part No.             | Part Name & Descriptions             |
|------------------------------------------------|-------------------|--------------------------|--------------------------------------|
| NA-127VB3                                      | -                 | AXWHSS-19456             | HINGE SUPPORT SHEET                  |
|                                                | -                 | AXM BB-19146             | FRONT PANEL GROUP(FRONT PANELSHINGE) |
|                                                |                   | (Befor serial No.430327) |                                      |
| NA-127VB3                                      |                   | AXWHSS-19456             | HINGE SUPPORT SHEET                  |
|                                                | -                 | AXM BB-60165             | FRONT PANEL GROUP FRONT PANELSHINGE  |
|                                                |                   | (After serial No.430328) |                                      |
| New :Large Do<br>Serial No:430<br>Parts NO:AXW | 328~              | ont panel, unique me     | tal-no plastic kickplate             |
| Serial No:430                                  | 328~              | ont panel, unique met    | tal-no plastic kickplate             |
| Serial No:430                                  | 328~              | ont panel, unique mel    | tal-no plastic kickplate             |
| Serial No:430                                  | 328~              | ont panel, unique met    | tal-no plastic kickplate             |
| Serial No:430                                  | 328~              | ont panel, unique mel    | tal-no plastic kickplate             |
| Serial No:430                                  | 328~              | ont panel, unique mel    | tal-no plastic kickplate             |