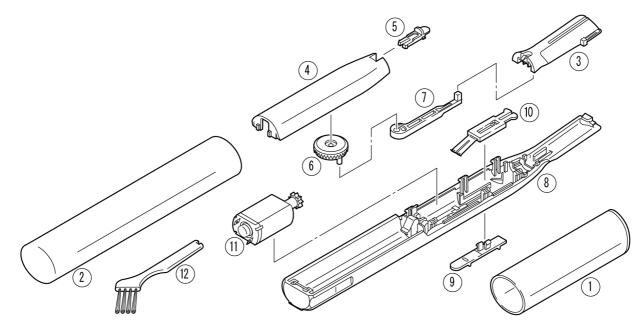

### 2 EXPLOED VIEW

#### NOTE:

\*A=available as an optional accessory

\*B=only available as set

\*C=available individually

| Ref. No. | Part No.     | Part Name & Description | Remarks | Per Unit |
|----------|--------------|-------------------------|---------|----------|
| 1        | WES108A3187  | PROTECTIVE CAP          |         | 1        |
| 2        | WES2191A3128 | BATTERY COVER           | Others  | 1        |
| 2        | WES2191A3129 | BATTERY COVER           | Taiwan  | 1        |
| 3        | WES2191W1058 | BLADE                   |         | 1        |
| 4        | WES108H3067  | HOUSING B               |         | 1        |
| 5        | WES107H3247  | RELEASE BUTTON          |         | 1        |
| 6        | WES107L1377  | CAM GEAR                |         | 1        |
| 7        | WES107L1087  | DRIVING BAR             |         | 1        |
| 8        | WES108H3057  | HOUSING A               |         | 1        |
| 9        | WES107H3207  | SWITCH HANDLE           |         | 1        |
| 10       | WES107L2447  | SWITCH CONTACT          |         | 1        |
| 11       | WES107L1007  | DC MOTOR                |         | 1        |
| 12       | WES76806761  | CLEANING BRUSH          |         | 1        |
| -        | WES2191A8108 | OPERATING INSTRUCTIONS  |         | 1        |