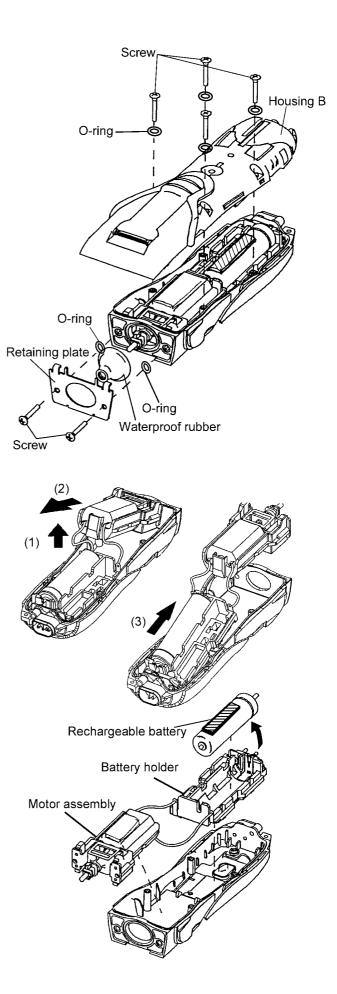

# **4** ASSEMBLY INSTRUCTIONS

NOTE: When reassembling, replace the new waterproof rubber and O-rings. Make sure whether there is NO foreign substance sticking around a part covered with water seal.

- 1. Install the driving head in motor.
  - NOTE: Make sure of the direction.

2. Insert the rechargeable battery into battery holder and set on housing A. Insert the motor assembly into housing A.

NOTE: Make sure to attach the battery O-ring and washer to the battery. And O-rings are set to the terminal pins.

NOTE: Press the motor assembly and battery assembly into housing A firmly.

Driving head

3. Set the housing O-ring.

NOTE: Make sure whether there is NO foreign substance sticking around the seal.

4. Close the housing A and B.