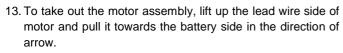

## **3 DISASSEMBLY INSTRUCTIONS**

Follow the procedure below to disassemble the main body.

- 1. Remove the attachment and blade.
- 2. Peel off the dial cover.

NOTE: Dial cover is fixed with an adhesive tape. Make sure not to scratch dial cover or dial by something sharp-edged tool when taking out the dial cover.

3. Loosen two screws tightening the blade spring, a screw at the dial and a screw on the bottom cover.

Dial cover

Trimmer driving bar

- 4. Remove housing C.
- 5. Take the front panel out slightly lifting up to the direction of arrow.
- 6. Remove the rear panel.

#### NOTE: Make sure not to brake the hooks.

- 7. To remove the trimmer driving bar, press it outwards.
- 8. Loosen screws with O-ring.

- 9. Loosen four screws with O-rings.
- 10. Slightly sliding the trimmer ups and loosens two screws and removes the retaining plate.
- 11. Remove the waterproof rubber and two O-rings.
- 12. Take out housing B.

- 14. Take out the battery assembly from housing A.
- 15. Take out the rechargeable battery from battery holder.