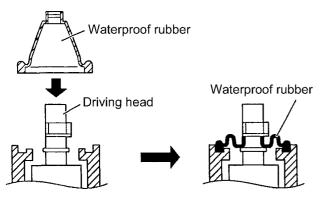

Make sure not to pinch the lead wires or housing O-ring.

- 5. Set the trimmer. And tighten four housing screws.
- NOTE: Make sure to attach the O-ring with screw.
- 6. Set waterproof rubber, O-rings, retaining plate with tightening two screws.

The waterproof rubber must be fitted the right way around. Install as shown in figure by inserting firmly to the proper position.