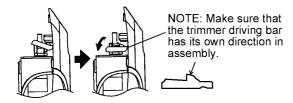

# **4** ASSEMBLY INSTRUCTIONS

NOTE: When reassembling, replace the new waterproof rubber and O-rings. Make sure whether there is NO foreign substance sticking around a part covered with water seal.

- 1. Install the driving head in motor.
  - NOTE: Make sure of the direction.