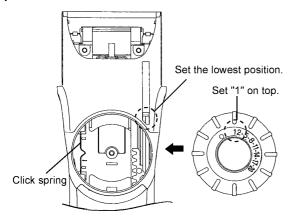

8. Set the trimmer driving bar and click spring.

9. Set the bottom cover and tighten it with a screw.

10. Attach the connecting bar to housing C.

11. Set housing C and attach the dial and the dial-fixing button with tightening a screw. And attach the dial cover.

NOTE: Make sure that the rack is set on the lowest position and the dial shows "1" at the center.

After assembling the unit, confirm the smooth up and down operation for attachment. And confirm if the dial shows "20" when the attachment is the highest position.