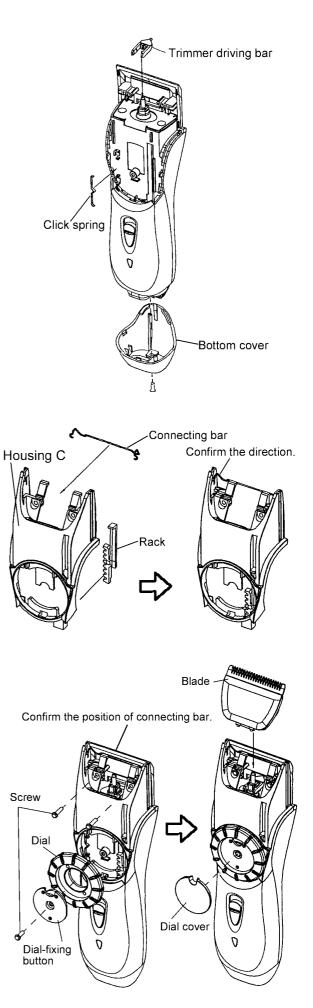

#### NOTE: Make sure not to brake the hooks.

- 7. To remove the trimmer driving bar, press it outwards.
- 8. Loosen screws with O-ring.

- 9. Loosen four screws with O-rings.
- 10. Slightly sliding the trimmer ups and loosens two screws and removes the retaining plate.
- 11. Remove the waterproof rubber and two O-rings.
- 12. Take out housing B.

- 14. Take out the battery assembly from housing A.
- 15. Take out the rechargeable battery from battery holder.

8. Set the trimmer driving bar and click spring.

9. Set the bottom cover and tighten it with a screw.

10. Attach the connecting bar to housing C.

11. Set housing C and attach the dial and the dial-fixing button with tightening a screw. And attach the dial cover.

NOTE: Make sure that the rack is set on the lowest position and the dial shows "1" at the center.

After assembling the unit, confirm the smooth up and down operation for attachment. And confirm if the dial shows "20" when the attachment is the highest position.