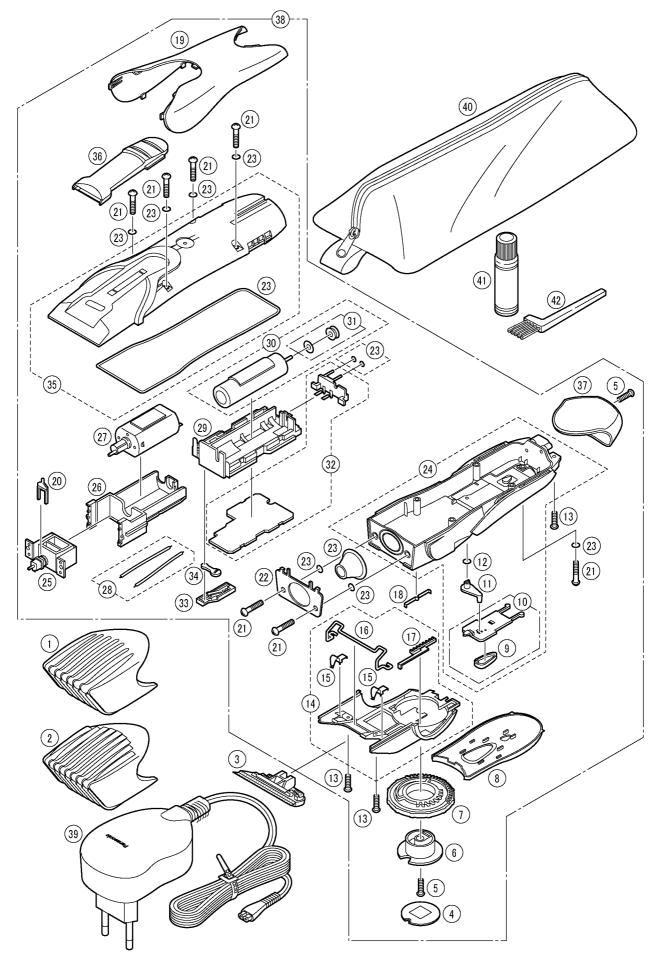

## 6 EXPLODED VIEW

#### NOTE :

\*A=available as an optional accessory

\*B=only available as set

\*C=available individually

| Ref.No.  | Part No.                   | Part Name & Descriptions   |          | Remarks      |   | Per Unit |
|----------|----------------------------|----------------------------|----------|--------------|---|----------|
| 1        | WER221S7408                | COMB ATTACHMENT FOR HAIR   |          | ER220/ER221  |   | 1        |
| 2        | WER221S7418                | COMB ATTACHMENT FOR BEARD  |          | ER221        |   | 1        |
| 3        | WER9602Y                   | BLADE BLOCK                |          |              |   | 1        |
| 4        | WER220A3108                | DIAL COVER                 |          | ER220 BLUE   |   | 1        |
| 4        | WER221S3108                | DIAL COVER                 |          | ER221 SILVER |   | 1        |
| 5        | WES8093L9007               | TAPPING SCREW K2-6         | *C       | K2-6         |   | 2        |
| 6        | WER221L1478                | DIAL-FIXING BUTTON         |          |              |   | 1        |
| 7        | WER221H3288                | DIAL                       |          |              |   | 1        |
| 8        | WER220A3778                | FRONT PANEL                |          | ER220 BLUE   |   | 1        |
| 8        | WER221S3778                | FRONT PANEL                |          | ER221 SILVER |   | 1        |
| 9        | WER22153208                | SWITCH HANDLE              |          |              |   | 1        |
| 10       | WER220L3578                | SWITCH TERMINAL PLATE      |          | ER220        |   | 1        |
| 10       | WER221L3578                | SWITCH TERMINAL PLATE      |          | ER221        |   | 1        |
| 11       | WER221L1668                | SWITCH CAM                 |          |              |   | 1        |
| 12       | WER221L0988                | SWITCH O-RING              |          |              |   | 1        |
| 13       | WER850B9007                | TAPPING SCREW              | *C       | K2-8         |   | 3        |
| 14       | WER220H3028                | HOUSING C                  | <u> </u> | ER220        |   | 1        |
| 14       | WER22153028                | HOUSING C                  |          | ER221        |   | 1        |
| 15       | WER504L0167                | SPRING FOR CUTTER          | *B       | (2PCS/PK)    |   | 2        |
| 16       | WER221L0188                | CONNECTING BAR             |          |              |   | 1        |
| 17       | WER221L0188                | RACK                       |          |              |   | 1        |
|          |                            |                            |          |              |   | 1        |
| 18<br>19 | WER221L1578<br>WER221H3368 | CLICK SPRING<br>REAR PANEL |          |              |   | 1        |
|          |                            |                            |          |              |   |          |
| 20       | WER221L1088                | TRIMMER DRIVING BAR        | +0       | W0 15        |   | 1        |
| 21       | WES7025L9707               | SCREW                      | *C       | к2-15        |   | 7        |
| 22       | WER221L0208                | RETAINING PLATE            |          |              |   | 1        |
| 23       | WER221L0328                | WATERPROOF RUBBER SET      |          |              |   | 1ST      |
| 24       | WER220H3058                | HOUSING A                  | -        | ER220        |   | 1        |
| 24       | WER221S3058                | HOUSING A                  |          | ER221        |   | 1        |
| 25       | WER221L1248                | DRIVING HEAD               |          |              |   | 1        |
| 26       | WER221L0028                | MOTOR CASE                 |          |              |   | 1        |
| 27       | WER221L1008                | MOTOR                      |          |              |   | 1        |
| 28       | WER221L0948                | LEAD WIRE                  |          |              |   | 1ST      |
| 29       | WER221L0238                | BATTERY HOLDER             |          |              |   | 1        |
| 30       | WER221L2508                | RECHARGEABLE BATTERY       |          | NI-MH TYPE   |   | 1        |
| 31       | WES7025L0977               | WASHER & O-RING SET        |          |              |   | 1ST      |
| 32       | WER220L2108                | MODULE                     |          | ER220        |   | 1        |
| 32       | WER221L2108                | MODULE                     |          | ER221        |   | 1        |
| 33       | WER221L2448                | SWITCH CONTACT             |          |              | + | 1        |
| 34       | WER221L1678                | CAM LEVER                  |          |              |   | 1        |
| 35       | WER220H3068                | HOUSING B                  |          | ER220        | - | 1        |
| 35       | WER221S3068                | HOUSING B                  |          | ER221        |   | 1        |
| 36       | WER221H1058                | TRIMMER                    |          |              |   | 1        |
| 37       | WER220H3848                | BOTTOM COVER               |          | ER220        |   | 1        |
| 37       | WER221H3848                | BOTTOM COVER               |          | ER221        |   | 1        |
| 38       | WER220A3038                | BODY BLOCK                 | -        | ER220        |   | 1        |
| 38       | WER221S3038                | BODY BLOCK                 |          | ER221        |   | 1        |
| 39       | WER221K7664                | ADAPTOR                    | -        | C-2 PLUG     |   | 1        |
| 40       | WER221K7008                | SOFT CASE                  |          |              |   | 1        |
| 41       | WER203X7918                | OIL                        |          |              |   | 1        |
| 42       | WES76806761                | CLEANING BRUSH             |          |              |   | 1        |
| -        | WER220A8008                | INDIVIDUAL BOX             |          | ER220        |   | 1        |
| -        | WER221S8008                | INDIVIDUAL BOX             |          | ER221        |   | 1        |
| -        | WER220A8108                | OPERATING INSTRUCTIONS     |          | ER220        |   | 1        |
| -        | WER221S8108                | OPERATING INSTRUCTIONS     |          | ER221        |   | 1        |