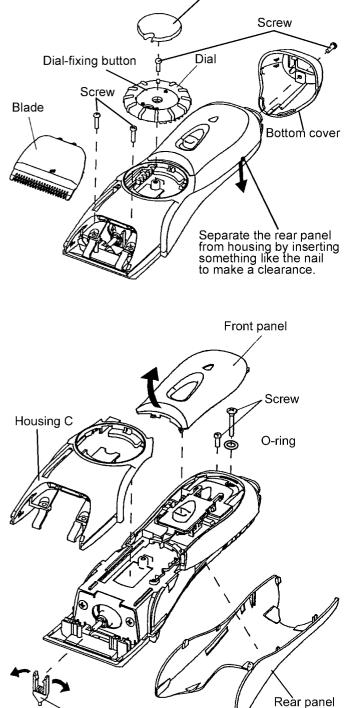

## **3 DISASSEMBLY INSTRUCTIONS**

Follow the procedure below to disassemble the main body.

- 1. Remove the attachment and blade.
- 2. Peel off the dial cover.

NOTE: Dial cover is fixed with an adhesive tape. Make sure not to scratch dial cover or dial by something sharp-edged tool when taking out the dial cover.

3. Loosen two screws tightening the blade spring, a screw at the dial and a screw on the bottom cover.

Dial cover

Trimmer driving bar

- 4. Remove housing C.
- 5. Take the front panel out slightly lifting up to the direction of arrow.
- 6. Remove the rear panel.

#### NOTE: Make sure not to brake the hooks.

- 7. To remove the trimmer driving bar, press it outwards.
- 8. Loosen screws with O-ring.

- 9. Loosen four screws with O-rings.
- 10. Slightly sliding the trimmer ups and loosens two screws and removes the retaining plate.
- 11. Remove the waterproof rubber and two O-rings.
- 12. Take out housing B.

8. Set the trimmer driving bar and click spring.

9. Set the bottom cover and tighten it with a screw.

10. Attach the connecting bar to housing C.

11. Set housing C and attach the dial and the dial-fixing button with tightening a screw. And attach the dial cover.