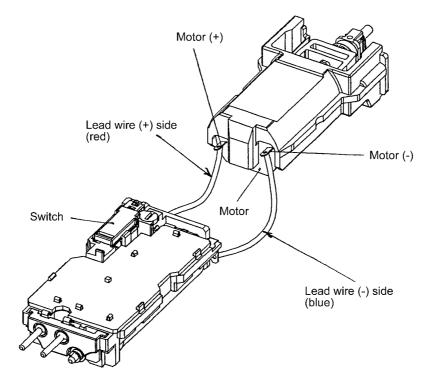

2. Insert the rechargeable battery into battery holder and set on housing A. Insert the motor assembly into housing A.

NOTE: Make sure to attach the battery O-ring and washer to the battery. And O-rings are set to the terminal pins.

NOTE: Press the motor assembly and battery assembly into housing A firmly.

Driving head

3. Set the housing O-ring.

NOTE: Make sure whether there is NO foreign substance sticking around the seal.

4. Close the housing A and B.