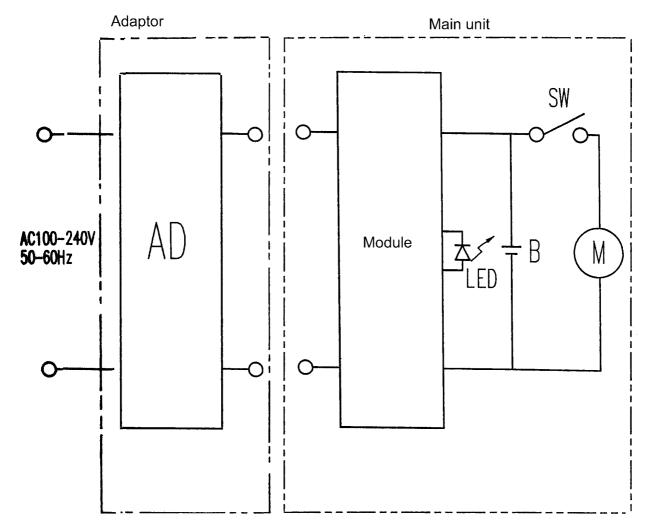

ired only by experienced professional technicians. Any attempt to service or repair the product or products dealt with in this service information by anyone else could result in serious injury or death.

### CONTENTS

| Page                          |  |
|-------------------------------|--|
| 1 SCHEMATIC DIAGRAM2          |  |
| 2 WIRING CONNECTION DIAGRAM 2 |  |
| 3 DISASSEMBLY INSTRUCTIONS    |  |
| 4 ASSEMBLY INSTRUCTIONS5      |  |

|                          | Page |
|--------------------------|------|
| 5 TROUBLESHOOTING GUIDE  | 8    |
| 6 EXPLODED VIEW ·····    | 9    |
| 7 REPLACEMENT PARTS LIST | 10   |



 $\ensuremath{\mathbb{O}}$  2004 Matsushita Electric Works, Ltd. All rights reserved. Unauthorized copying and distribution is a violation of law.

## **1 SCHEMATIC DIAGRAM**



**2 WIRING CONNECTION DIAGRAM** 



## **3 DISASSEMBLY INSTRUCTIONS**

Follow the procedure below to disassemble the main body.

- 1. Remove the attachment and blade.
- 2. Peel off the dial cover.

NOTE: Dial cover is fixed with an adhesive tape. Make sure not to scratch dial cover or dial by something sharp-edged tool when taking out the dial cover.

3. Loosen two screws tightening the blade spring, a screw at the dial and a screw on the bottom cover.



Dial cover

Trimmer driving bar

- 4. Remove housing C.
- 5. Take the front panel out slightly lifting up to the direction of arrow.
- 6. Remove the rear panel.

#### NOTE: Make sure not to brake the hooks.

- 7. To remove the trimmer driving bar, press it outwards.
- 8. Loosen screws with O-ring.

- 9. Loosen four screws with O-rings.