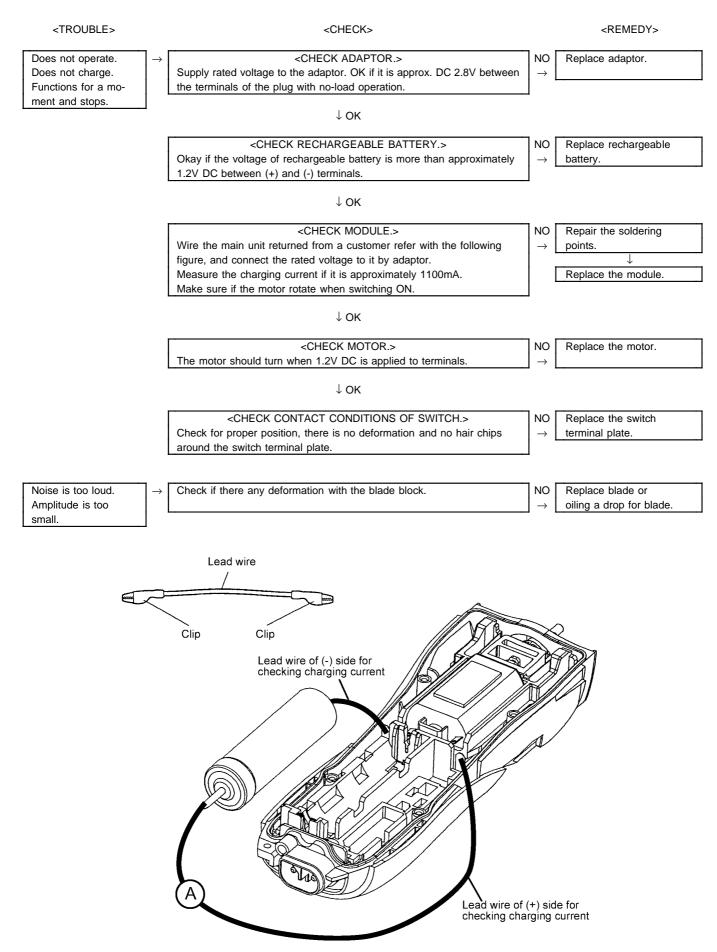

roper position.

# NOTE: Make sure whether there is NO foreign substance sticking around the seal.



7. Set the hook on bottom of front panel and rear panel.Note: Make sure not to break the hooks and confirm to set them firmly.



8. Set the trimmer driving bar and click spring.

9. Set the bottom cover and tighten it with a screw.





10. Attach the connecting bar to housing C.

11. Set housing C and attach the dial and the dial-fixing button with tightening a screw. And attach the dial cover.

NOTE: Make sure that the rack is set on the lowest position and the dial shows "1" at the center.



After assembling the unit, confirm the smooth up and down operation for attachment. And confirm if the dial shows "20" when the attachment is the highest position.

# **5 TROUBLESHOOTING GUIDE**



## 6 EXPLODED VIEW



# 7 REPLACEMENT PARTS LIST

#### NOTE :

\*A=available as an optional accessory

\*B=only available as set

\*C=available individually

| Ref.No.  | Part No.                   | Part Name & Descriptions   |          | Remarks      |   | Per Unit |
|----------|----------------------------|----------------------------|----------|--------------|---|----------|
| 1        | WER221S7408                | COMB ATTACHMENT FOR HAIR   |          | ER220/ER221  |   | 1        |
| 2        | WER221S7418                | COMB ATTACHMENT FOR BEARD  |          | ER221        |   | 1        |
| 3        | WER9602Y                   | BLADE BLOCK                |          |              |   | 1        |
| 4        | WER220A3108                | DIAL COVER                 |