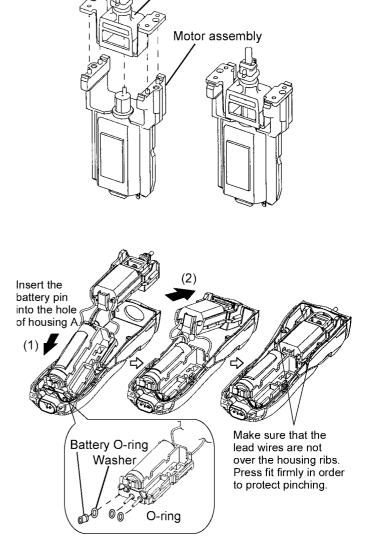

NOTE: Press the motor assembly and battery assembly into housing A firmly.

Driving head

3. Set the housing O-ring.

NOTE: Make sure whether there is NO foreign substance sticking around the seal.

4. Close the housing A and B.

Make sure not to pinch the lead wires or housing O-ring.

- 5. Set the trimmer. And tighten four housing screws.
- NOTE: Make sure to attach the O-ring with screw.
- 6. Set waterproof rubber, O-rings, retaining plate with tightening two screws.