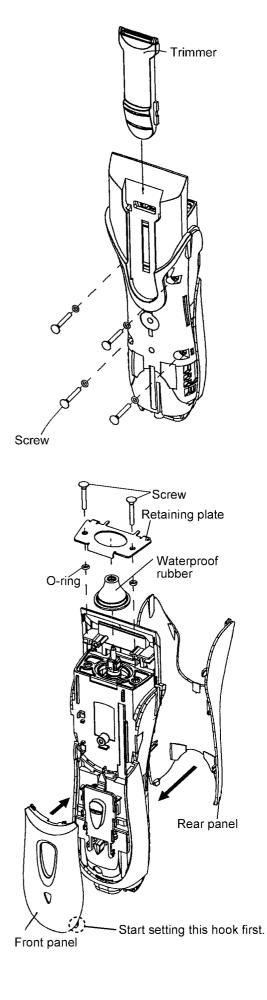

## **3 DISASSEMBLY INSTRUCTIONS**

Follow the procedure below to disassemble the main body.

- 1. Remove the attachment and blade.
- 2. Peel off the dial cover.

NOTE: Dial cover is fixed with an adhesive tape. Make sure not to scratch dial cover or dial by something sharp-edged tool when taking out the dial cover.

3. Loosen two screws tightening the blade spring, a screw at the dial and a screw on the bottom cover.

Dial cover

Trimmer driving bar

- 4. Remove housing C.
- 5. Take the front panel out slightly lifting up to the direction of arrow.
- 6. Remove the rear panel.

#### NOTE: Make sure not to brake the hooks.

- 7. To remove the trimmer driving bar, press it outwards.
- 8. Loosen screws with O-ring.

- 9. Loosen four screws with O-rings.
- 10. Slightly sliding the trimmer ups and loosens two screws and removes the retaining plate.
- 11. Remove the waterproof rubber and two O-rings.
- 12. Take out housing B.