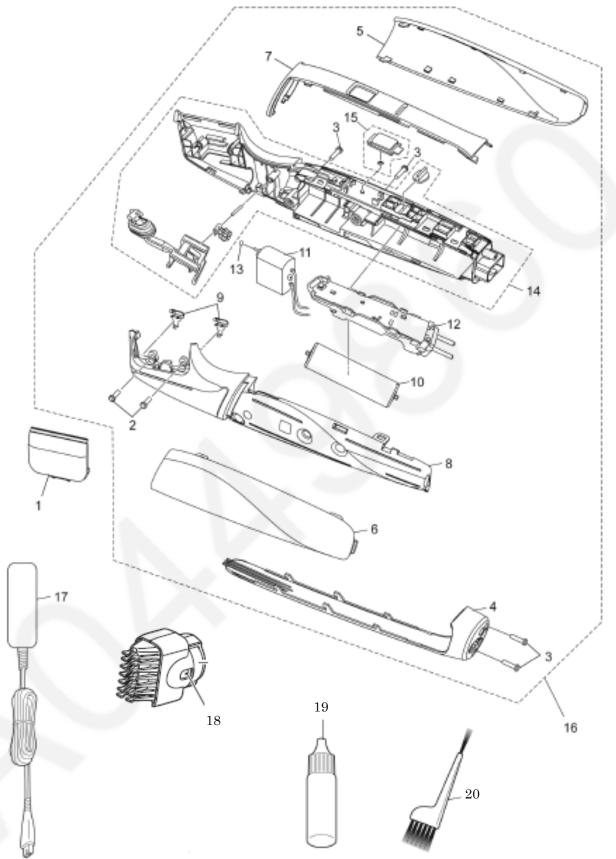

## 1.3 EXPLODED VIEW ER-GD50

# **1.4 REPLACEMENT PARTS LIST**

| $\land$ | Ref.<br>No. | Part No.     | Part Name & Description  | Quantity | Remarks |
|---------|-------------|--------------|--------------------------|----------|---------|
|         | 1           | WER9500Y     | BLADE BLOCK              | 1        |         |
|         | 2           | WERRZ10L9108 | SCREW                    | 2        | K2-6    |
|         | 3           | WER504L6007  | SCREW                    | 4        | K2-8    |
|         | 4           | WERGD50S3018 | REAR PANEL               | 1        |         |
|         | 5           | WERGD50K3008 | SIDE PANEL R             | 1        |         |
|         | 6           | WERGD50K3098 | SIDE PANEL L             | 1        |         |
|         | 7           | WERGD60S3088 | FRONT PANEL              | 1        |         |
|         | 8           | WERRZ10K3078 | HOUSING B                | 1        |         |
|         | 9           | WERRZ10S1068 | SPRING FOR CUTTER        | 2        |         |
|         | 10          | WERGP21L2508 | NI-MH STORAGE BATTERY    | 1        |         |
|         | 11          | WERRZ10L1008 | MOTOR                    | 1        |         |
|         | 12          | WERRZ10L0078 | MODULE                   | 1        |         |
|         | 13          | WERRZ10L1578 | CAM ROLLER               | 1        |         |
|         | 14          | WERRZ10K3068 | HOUSING ASSEMBLY         | 1        |         |
|         | 15          | WERGD60S3308 | SWITCH BUTTON SET        | 1        |         |
|         | 16          | WERGD50K3038 | BODY BLOCK               | 1        |         |
|         | 17          | WERGD60K7664 | ADAPTOR                  | 1        |         |
|         | 18          | WERGD60K7398 | TRIMMING COMB ATTACHMENT | 1        |         |
|         | 19          | WERGC20X7918 | OIL                      | 1        |         |
|         | 20          | WES6500K7257 | CLEANING BRUSH           | 1        |         |
|         |             | WERGD50K8008 | INDIVIDUAL PACKAGE       | 1        |         |
|         |             | WERGD60S8028 | PAD COVER                | 1        |         |
|         |             | WERGD60S8038 | PAD                      | 1        |         |
|         |             | WERGD60S8108 | OPERATING INSTRUCTIONS   | 1        |         |