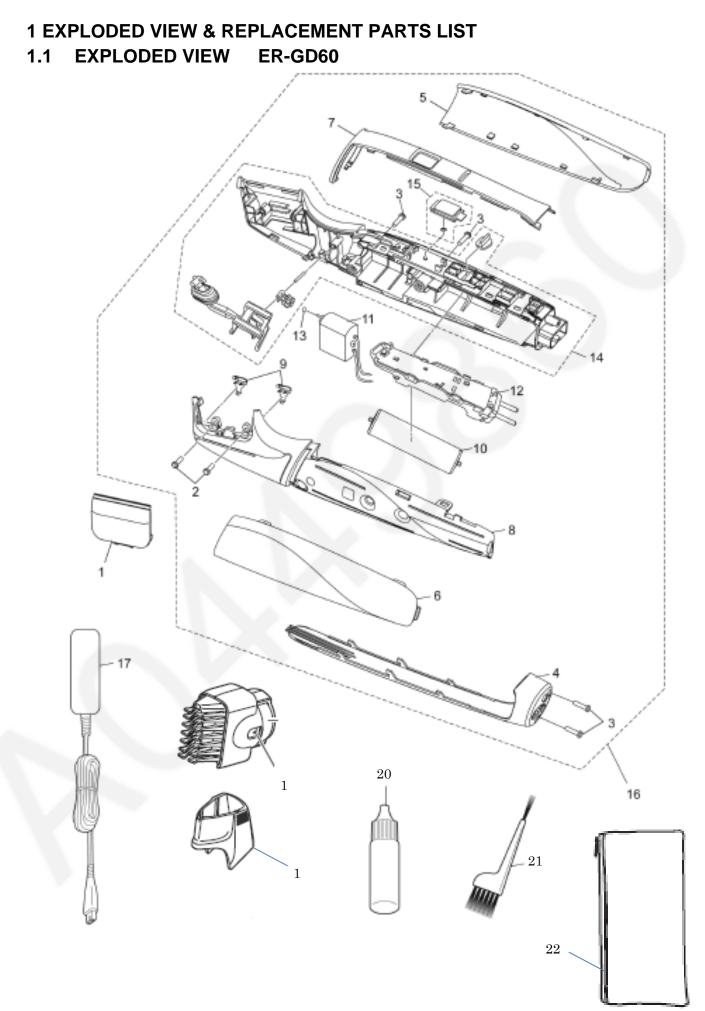

## **1.2 REPLACEMENT PARTS LIST**

| $\underline{\land}$ | Ref.<br>No. | Part No.     | Part Name & Description    | Quantit<br>y | Remarks             |
|---------------------|-------------|--------------|----------------------------|--------------|---------------------|
|                     | 1           | WER9500Y     | BLADE BLOCK                | 1            |                     |
|                     | 2           | WERRZ10L9108 | SCREW                      | 2            | K2-6                |
|                     | 3           | WER504L6007  | SCREW                      | 4            | K2-8                |
|                     | 4           | WERGD60S3018 | REAR PANEL                 | 1            | EUROPE              |
|                     | 4           | WERGD60K3018 | REAR PANEL                 | 1            | MIDDLE EAST         |
|                     | 5           | WERGD60S3008 | SIDE PANEL R               | 1            | EUROPE              |
|                     | 5           | WERGD60T3008 | SIDE PANEL R               | 1            | MIDDLE EAST         |
|                     | 6           | WERGD60S3098 | SIDE PANEL L               | 1            | EUROPE              |
|                     | 6           | WERGD60T3098 | SIDE PANEL L               | 1            | MIDDLE EAST         |
|                     | 7           | WERGD60S3088 | FRONT PANEL                | 1            | EUROPE              |
|                     | 7           | WERGD60K3088 | FRONT PANEL                | 1            | MIDDLE EAST         |
|                     | 8           | WERRZ10K3078 | HOUSING B                  | 1            |                     |
|                     | 9           | WERRZ10S1068 | SPRING FOR CUTTER          | 2            |                     |
|                     | 10          | WERGP21L2508 | NI-MH STORAGE BATTERY      | 1            |                     |
|                     | 11          | WERRZ10L1008 | MOTOR                      | 1            |                     |
|                     | 12          | WERRZ10L0078 | MODULE                     | 1            |                     |
|                     | 13          | WERRZ10L1578 | CAM ROLLER                 | 1            |                     |
|                     | 14          | WERRZ10K3068 | HOUSING ASSEMBLY           | 1            |                     |
|                     | 15          | WERGD60S3308 | SWITCH BUTTON SET          | 1            | EUROPE              |
|                     | 15          | WERGD60K3308 | SWITCH BUTTON SET          | 1            | MIDDLE EAST         |
|                     | 16          | WERGD60S3038 | BODY BLOCK                 | 1            | EUROPE              |
|                     | 16          | WERGD60T3038 | BODY BLOCK                 | 1            | MIDDLE EAST         |
|                     | 17          | WERGD60K7664 | ADAPTOR                    | 1            | C-2 PLUG/EUROPE     |
|                     | 17          | WERGD60K7660 | ADAPTOR                    | 1            | BF-3 PLUG/EUROPE    |
|                     | 17          | WERGD60K7670 | ADAPTOR                    | 1            | BF-3 PLUG/MIDDLE EA |
|                     | 17          | WERGD60K7673 | ADAPTOR                    | 1            | C-2 PLUG/MIDDLE EAS |
|                     | 18          | WERGD60K7398 | TRIMMING COMB ATTACHMENT   | 1            |                     |
|                     | 19          | WERGD60K7348 | DETAIL TRIMMING ATTACHMENT | 1            |                     |
|                     | 20          | WERGC20X7918 | OIL                        | 1            |                     |
|                     | 21          | WES6500K7257 | CLEANING BRUSH             | 1            |                     |
|                     | 22          | WERGD60K7008 | PORCH                      | 1            |                     |
|                     |             | WERGD60S8008 | INDIVIDUAL PACKAGE         | 1            | EUROPE              |
|                     |             | WERGD60S8009 | INDIVIDUAL PACKAGE         | 1            | UNITED KINGDOM      |
|                     |             | WERGD60T8008 | INDIVIDUAL PACKAGE         | 1            | MIDDLE EAST         |
|                     |             | WERGD60T8009 | INDIVIDUAL PACKAGE         | 1            | OMAN                |
|                     |             | WERGD60S8028 | PAD COVER                  | 1            | EUROPE              |
|                     |             | WERGD60S8038 | PAD                        | 1            |                     |
|                     |             | WERGD60S8108 | OPERATING INSTRUCTIONS     | 1            | EUROPE              |
|                     |             | WERGD60T8108 | OPERATING INSTRUCTIONS     | 1            | MIDDLE EAST         |