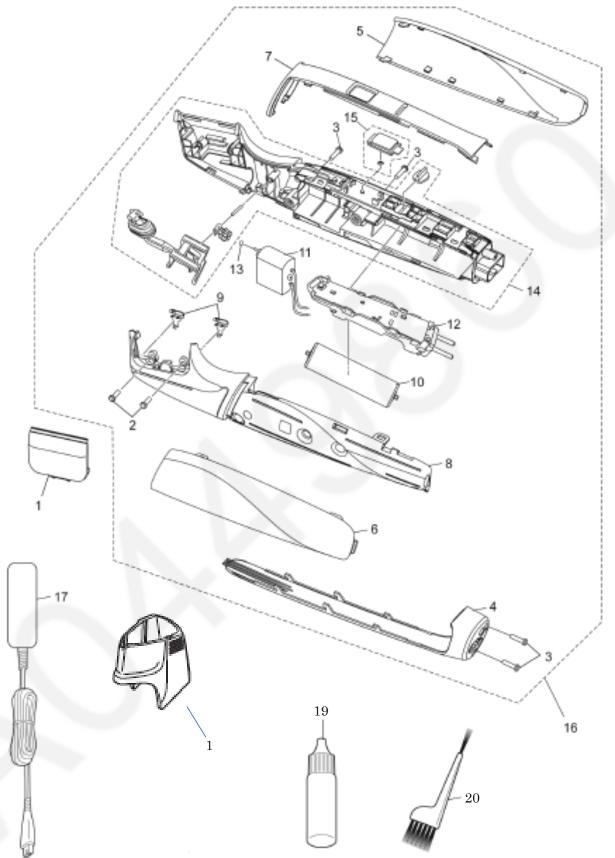

## 1.5 EXPLODED VIEW ER-GD40

# **1.6 REPLACEMENT PARTS LIST**

| $\triangle$ | Ref.<br>No. | Part No.     | Part Name & Description    | Quantity | Remarks   |
|-------------|-------------|--------------|----------------------------|----------|-----------|
|             | 1           | WER9500Y     | BLADE BLOCK                | 1        |           |
|             | 2           | WERRZ10L9108 | SCREW                      | 2        | K2-6      |
|             | 3           | WER504L6007  | SCREW                      | 4        | K2-8      |
|             | 4           | WERGD40S3018 | REAR PANEL                 | 1        |           |
|             | 5           | WERRZ10K3008 | SIDE PANEL R               | 1        |           |
|             | 6           | WERRZ10K3098 | SIDE PANEL L               | 1        |           |
|             | 7           | WERGD60S3088 | FRONT PANEL                | 1        |           |
|             | 8           | WERRZ10K3078 | HOUSING B                  | 1        |           |
|             | 9           | WERRZ10S1068 | SPRING FOR CUTTER          | 2        |           |
|             | 10          | WERGP21L2508 | NI-MH STORAGE BATTERY      | 1        |           |
|             | 11          | WERRZ10L1008 | MOTOR                      | 1        | /         |
|             | 12          | WERRZ10L0078 | MODULE                     | 1        |           |
|             | 13          | WERRZ10L1578 | CAM ROLLER                 | 1        |           |
|             | 14          | WERRZ10K3068 | HOUSING ASSEMBLY           | 1        |           |
|             | 15          | WERGD60S3308 | SWITCH BUTTON SET          | 1        |           |
|             | 16          | WERGD40K3038 | BODY BLOCK                 | 1        |           |
|             | 17          | WERGD60K7670 | ADAPTOR                    | 1        | BF-3 PLUG |
|             | 17          | WERGD60K7673 | ADAPTOR                    | 1        | C-2 PLUG  |
|             | 18          | WERGD60K7348 | DETAIL TRIMMING ATTACHMENT | 1        |           |
|             | 19          | WERGC20X7918 | OIL                        | 1        |           |
|             | 20          | WES6500K7257 | CLEANING BRUSH             | 1        |           |
|             |             | WERGD40K8008 | INDIVIDUAL PACKAGE         | 1        |           |
|             |             | WERGD40K8009 | INDIVIDUAL PACKAGE         | 1        | OMAN      |
|             |             | WERGD40K8028 | PAD                        | 1        |           |
|             |             | WERGD60T8108 | OPERATING INSTRUCTIONS     | 1        |           |