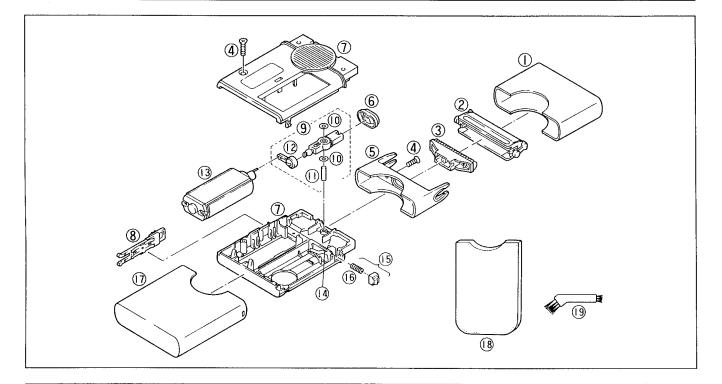

## EXPLODED VIEW

# REPLACEMENT PARTS LIST

| Ref.No. | Part No.    | Part Name & Description | Per Set | Remarks |
|---------|-------------|-------------------------|---------|---------|
| 1       | WES518A7157 | PROTECTIVE CAP          | 1       |         |
| 2       | WE59933E    | OUTER FOIL              | 1       |         |
| 3       | WE59932E    | INNER BLADE             | 1       |         |
| 4       | WE5342B6107 | TAPPING SCREW           | 2       |         |
| 5       | WES518K0047 | FOIL FRAME              | 1       |         |
| 6       | WES512D0327 | DUST PROOF RUBBER       | 1       |         |
| 7       | WES518L3077 | HOUSING AB SET          | 1       |         |
| 8       | WES518K3207 | SWITCH HANDLE           | 1       |         |
| 9       | WES512D1087 | DRIVING SHAFT SET       | 1       |         |
| 1 🛛     | WES512D6307 | WASHER                  | Z       |         |
| 11      | WES512D1127 | DRIVING SHAFT           | 1       |         |
| 12      | WE5512D1157 | DRIVING ARM             | 1       |         |
| 13      | WES518L1007 | MOTOR                   | 1       |         |
| 14      | WE5518L0297 | CURRENT-CARRYING PLATE  | 1       |         |
| 15      | WES518L3607 | CLICK BUTTON            | 1       |         |
| 15      | WES518L0177 | LOCK SPRING             | 1       |         |
| 17      | WES518A3088 | HOUSING C               | 1       |         |
| 18      | WES518K7008 | SOFT CASF               | 1       |         |
| 19      | WES635A7077 | CLEANING BRUSH          | 1       |         |
|         | WES518A8008 | INDIVIDUAL BOX          | 1       |         |
|         | WES518A8108 | OPERATING INSTRUCTIONS  | 1       |         |