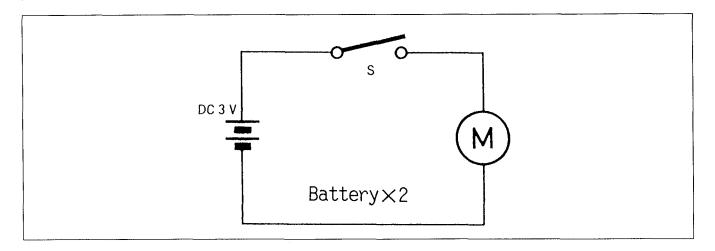

# Service Manual

Card Size Shaver E S 5 1 8

<Specifications> Power source Weight

: DC 3.0V : 115g (including batteries)

<Standard equipment> Cleaning brush Soft case



# SCHEMATIC DIAGRAM



### ∕∆ WARNING

This service literature is designed for experienced repair technicians only and is not designed for use by the general public. It does not contain warnings or cautions to advise non-technical individuals of potential dangers in attempting to service a product. Products powered by electricity should be serviced or repaired only by experienced professional technicians. Any attempt to service or repair the product or products dealt with in this service information by anyone else could result in serious injury or death.



© 1994 Matsushita Electric Works, Ltd. All rights reserved. Unauthorized copying and distribution is a violation of law.

## EXPLODED VIEW



# REPLACEMENT PARTS LIST

| Ref.No. | Part No.    | Part Name & Description | Per Set | Remarks |
|---------|------