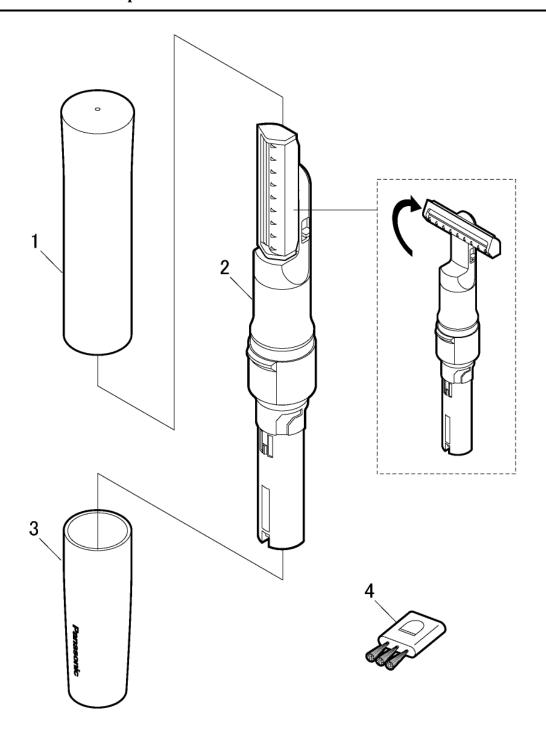

## 3 Exploded View and Replacement Parts List

Model No.: ES-WR40 Exploded View

## Model No.: ES-WR40 Parts List

| Safety | Ref.<br>No. | Part No.     | Part Name & Description | Q'ty | Remarks |
|--------|-------------|--------------|-------------------------|------|---------|
|        | 1           | WESWR40P3187 | PROTECTION CAP          | 1    |         |
|        | 2           | WESWR40W4008 | BODY BLOCK              | 1    |         |
|        | 3           | WESWR40P3128 | BATTERY COVER           | 1    |         |
|        | 4           | WES3850K7217 | CLEANING BRUSH          | 1    |         |
|        | -           | WESWR40P8000 | INDIVIDUAL BOX          | 1    |         |
|        | -           | WESWR40P8100 | OPERATING INSTRUCTIONS  | 1    |         |