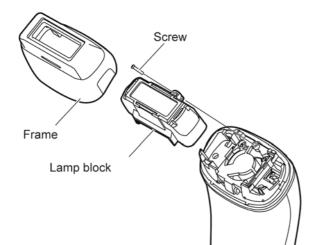

#### 4.1. Disassembly method.

1. Remove the frame, lamp block and screw.

2. Remove the guard from frame by unfastening hooks.

3. Remove the rubber and five screws, and remove the housing B.

4. Remove the batteries from main body.