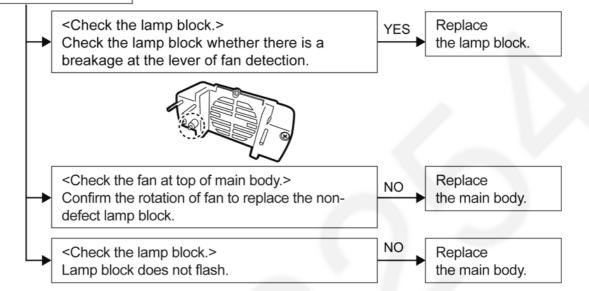

#### 3.1. Main unit and charging adaptor

All lamps blink and the appliance beeps.

Lamp block does not flash.