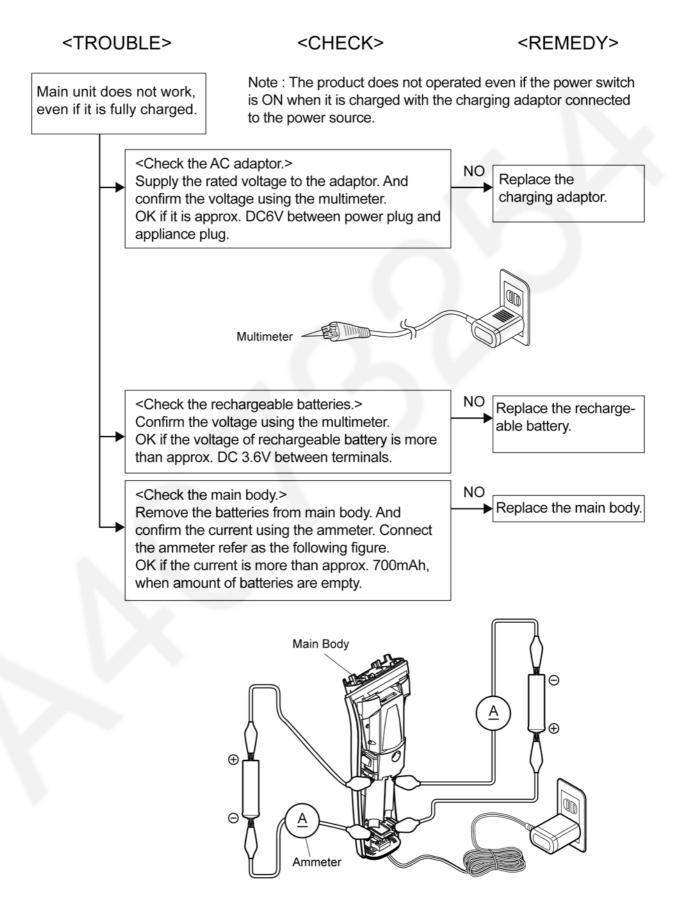

#### 3.1. Main unit and charging adaptor

All lamps blink and the appliance beeps.

Lamp block does not flash.