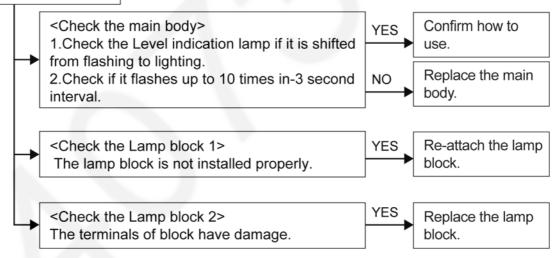

#### 3.1. Main unit and charging adaptor

All lamps blink and the appliance beeps.

Lamp block does not flash.