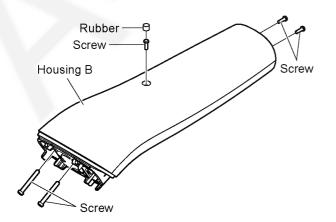

#### 4.1. Disassembly method.

1. Remove the frame, lamp block and screw.

2. Remove the guard from frame by unfastening hooks.

3. Remove the rubber and five screws, and remove the housing B.

4. Remove the batteries from main body.