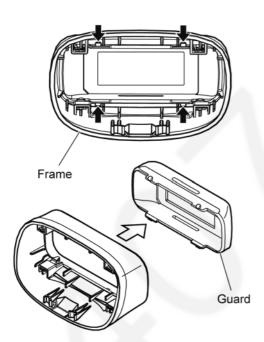

#### 4.1. Disassembly method.

1. Remove the frame, lamp block and screw.

2. Remove the guard from frame by unfastening hooks.

3. Remove the rubber and five screws, and remove the housing B.

4. Remove the batteries from main body.