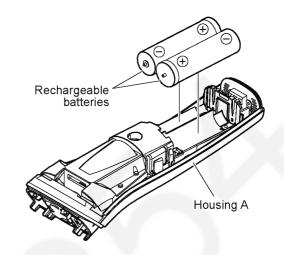

#### 4.1. Disassembly method.

1. Remove the frame, lamp block and screw.

2. Remove the guard from frame by unfastening hooks.

3. Remove the rubber and five screws, and remove the housing B.

4. Remove the batteries from main body.