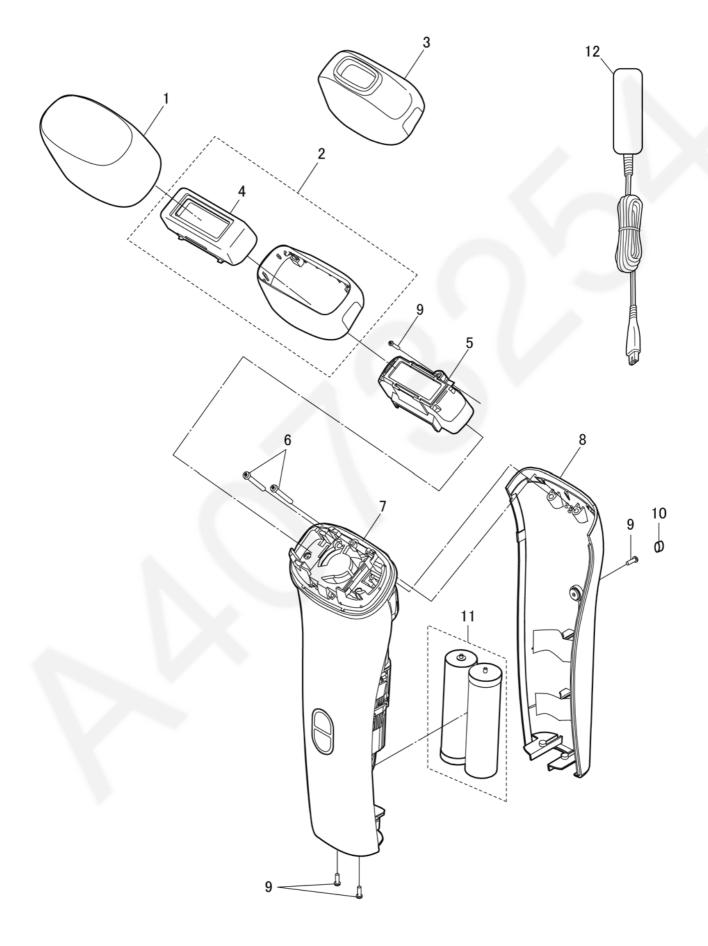

# 5 Exploded View and Replacement Parts List

5.1. Exploded view

## 5.2. Replacement Parts List

| Safety | Ref. No. | Part No.     | Part Name & Description | Quantity | Remarks                |
|--------|----------|--------------|-------------------------|----------|------------------------|
|        | 1        | WESWH93W7157 | CAP                     | 1        |                        |
|        | 2        | WESWH90W3108 | BODY ATTACHMENT         | 1        |                        |
|        | 3        | WESWH90W3208 | FACE ATTACHMENT         | 1        |                        |
|        | 4        | WESWH93W3747 | GUARD                   | 1        |                        |
|        | 5        | WESWH90W3218 | LAMP BLOCK              | 1        |                        |
|        | 6        | WESWH81L6207 | SCREW                   | 2        | K2.6-20                |
|        | 7        | WESWH90W4008 | HOUSING A               | 1        |                        |
|        | 8        | WESWH90W3088 | HOUSING B               | 1        | EUROPE                 |
|        | 8        | WESWH90W3089 | HOUSING B               | 1        | RUSSIA                 |
|        | 8        | WESWH90W3080 | HOUSING B               | 1        | MIDDLE EAST, ASIA      |
|        | 9        | WESWH20L9007 | SCREW                   | 4        | K2-6                   |
|        | 10       | WESWH80X7158 | RUBBER                  | 1        |                        |
|        | 11       | WESWH81L2507 | RECHARGEABLE BATTERY    | 2        | LI-ION TYPE            |
|        | 12       | WESWH80W7864 | CHARGING ADAPTOR        | 1        | C-2 PLUG, EUROPE       |
|        | 12       | WESWH80W7860 | CHARGING ADAPTOR        | 1        | BF-3 PLUG, UK          |
|        | 12       | WESWH80W7661 | CHARGING ADAPTOR        | 1        | C-2 PLUG, RUSSIA       |
|        | 12       | WESWH80W7675 | CHARGING ADAPTOR        | 1        | BF-3 PLUG, MIDDLE EAST |
|        | 12       | WESWH80W7663 | CHARGING ADAPTOR        | 1        | BF-3 PLUG, ASIA        |
|        | -        | WESWH90P8008 | INDIVIDUAL BOX          | 1        | EUROPE                 |
|        | -        | WESWH90P8002 | INDIVIDUAL BOX          | 1        | UK                     |
|        | -        | WESWH90P8009 | INDIVIDUAL BOX          | 1        | RUSSIA                 |
|        | -        | WESWH90P8000 | INDIVIDUAL BOX          | 1        | MIDDLE EAST            |
|        | -        | WESWH90P8001 | INDIVIDUAL BOX          | 1        | ASIA                   |
|        | -        | WESWH90P8108 | OPERATING INSTRUCTIONS  | 1        | EUROPE                 |
|        | -        | WESWH90P8100 | OPERATING INSTRUCTIONS  | 1        | RUSSIA                 |
|        | -        | WESWH90P8101 | OPERATING INSTRUCTIONS  | 1        | MIDDLE EAST, ASIA      |