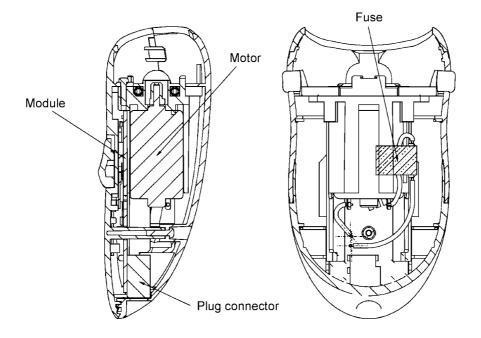

#### 3.1. MAIN UNIT

Follow the procedure below to disassemble the main body.

Remove the cap and the epilation head.
 Loosen three screws on top.

2. Remove the head mounting base, side panel, switch and switch cam. Remove the chassis with pushing the head release buttons.

3. Loosen two screws and take out the plug block with using the plug remove jig.

Insert the jig and push into the plug connector and take it out.

#### 4.1. MAIN UNIT

For assembly, reverse the order of disassembly.

1. Confirm the colors of each lead wire when soldering with motor.

- 2. Press fit the lead wires into housing neatly.
- 3. Put fuse into frame located side of chassis and fixed it with an adhesive tape.