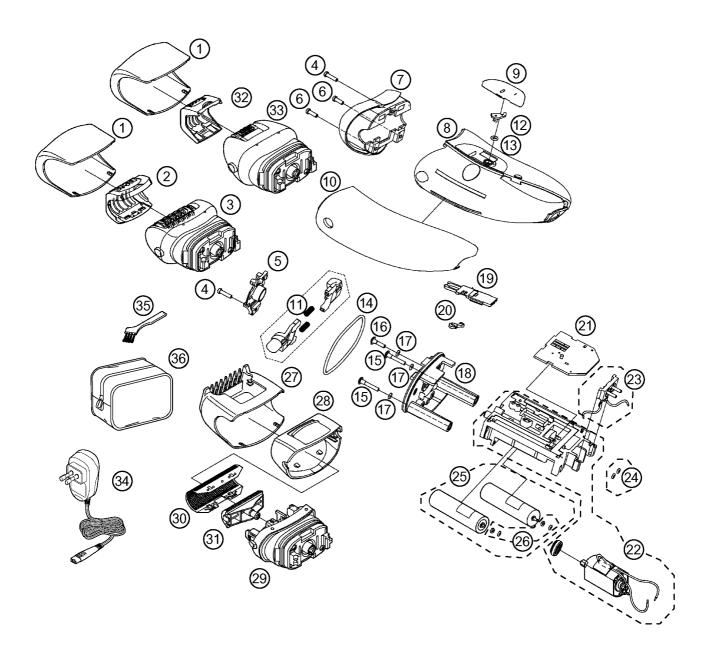

& O-RING SET          | *B      | (2PCS/PK)                 | (BG) | 2        |
| 27       | WES2044A3128 | SMALL EPILATION HEAD FRAME   |         |                           | (BG) | 1        |
| 28       | WES2047W1078 | SMALL EPILATION HEAD         |         | for UNDERARMS/BIKINI-LINE | (BG) | 1        |
| 29       | WES2047W7664 | POWER ADAPTOR                |         | C-2 PLUG                  | (BG) | 1        |
| 30       | WES2047H6767 | CLEANING BRUSH               |         |                           | (BG) | 1        |
| 31       | WES2047W7008 | SOFT CASE                    |         |                           | (BG) | 1        |
| -        | WES2047P8108 | OPERATING INSTRUCTIONS       |         |                           | (BG) | 1        |

# 6.3. ES2047 EXPLODED VIEW



### 6.4. ES2047 REPLACEMENT PARTS LIST

#### NOTE:

- \*A=available as an optional accessory
- \*B=only available as set
- \*C=available individually

| Ref. No. | Part No.     | Part Name & Description      | Remarks |                           |      | Per Unit |
|----------|--------------|------------------------------|---------|---------------------------|------|----------|
| 1        | WES2047P7158 | PROTECTIVE CAP               | *C      |                           | (BG) | 2        |
| 2        | WES2045P3108 | BIG EPILATION HEAD FRAME     |         |                           | (BG) | 1        |
| 3        | WES2047W1067 | BIG EPILATION HEAD           |         | for LEGS/ARMS             | (BG) | 1        |
| 4        | WES331B9257  | TAPPING SCREW                | *C      | K2-