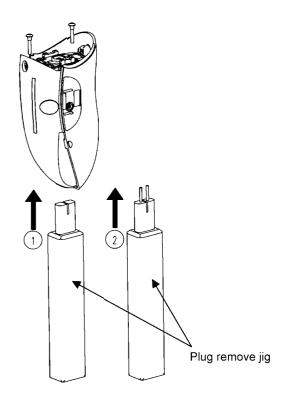

3. Loosen two screws and take out the plug block with using the plug remove jig.

Insert the jig and push into the plug connector and take it out.