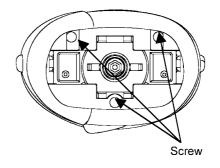

#### 3.1. MAIN UNIT

Follow the procedure below to disassemble the main body.

Remove the cap and the epilation head.
 Loosen three screws on top.

2. Remove the head mounting base, side panel, switch and switch cam. Remove the chassis with pushing the head release buttons.