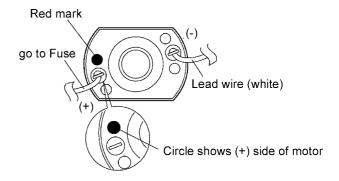

#### 4.1. MAIN UNIT

For assembly, reverse the order of disassembly.

1. Confirm the colors of each lead wire when soldering with motor.

- 2. Press fit the lead wires into housing neatly.
- 3. Put fuse into frame located side of chassis and fixed it with an adhesive tape.