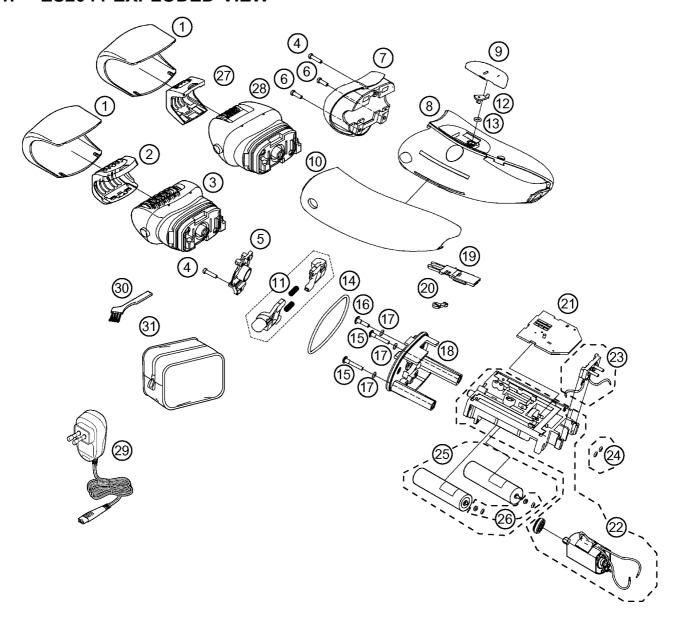

uttons.



3. Loosen two screws and take out the plug block with using the plug remove jig.

Insert the jig and push into the plug connector and take it out.



#### 3.2. SHAVER HEAD

1. Remove the foil frame, inner blade and trimmer driving bar.

NOTE: Lift the trimmer driving bar up by using something like a slotted head screwdriver as shown in figure with care of breakage.



## 4 ASSEMBLY INSTRUCTIONS

#### 4.1. MAIN UNIT

For assembly, reverse the order of disassembly.

1. Confirm the colors of each lead wire when soldering with motor.



- 2. Press fit the lead wires into housing neatly.
- 3. Put fuse into frame located side of chassis and fixed it with an adhesive tape.



#### TROUBLESHOOTING GUIDE



# **6 EXPLODED VIEW and REPLACEMENT PARTS LIST**

### 6.1. ES2044 EXPLODED VIEW



### 6.2. ES2044 REPLACEMENT PARTS LIST

#### NOTE:

- \*A=available as an optional accessory
- \*B=only available as set
- \*C=available individually

| Ref. No. | Part No.     | Part Name & Description      | Remarks |                           |      | Per Unit |
|----------|--------------|------------------------------|---------|---------------------------|------|----------|
| 1        | WES2044A7158 | PROTECTIVE CAP               | *C      |                           | (BG) | 2        |
| 2        | WES2044A3108 | BIG EPILATION HEAD FRAME     |         |                           | (BG) | 1        |
| 3        | WES2044W1068 | BIG EPILATION HEAD           |         | for LEGS/ARMS             | (BG) | 1        |
| 4        | WES331B9257  | TAPPING SCREW                | *C      | K2-