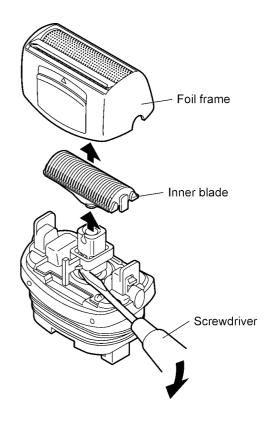

#### 3.2. SHAVER HEAD

1. Remove the foil frame, inner blade and trimmer driving bar.

NOTE: Lift the trimmer driving bar up by using something like a slotted head screwdriver as shown in figure with care of breakage.