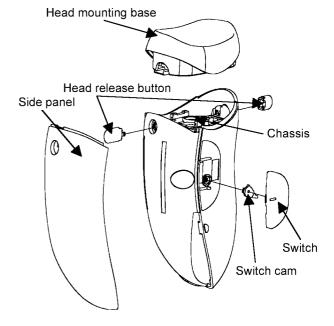

#### 3.1. MAIN UNIT

Follow the procedure below to disassemble the main body.

Remove the cap and the epilation head.
 Loosen three screws on top.

2. Remove the head mounting base, side panel, switch and switch cam. Remove the chassis with pushing the head release buttons.