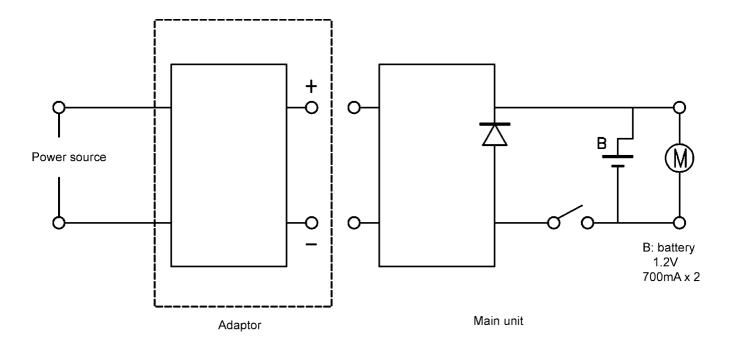

y should be serviced or repaired only by experienced professional technicians. Any attempt to service or repair the product or products dealt with in this service information by anyone else could result in serious injury or death.

#### CONTENTS

| Page                         | Page                                       |
|------------------------------|--------------------------------------------|
| 1 SCHEMATIC DIAGRAM2         | 4 ASSEMBLY INSTRUCTIONS                    |
| 2 WIRING DIAGRAM2            | 5 TROUBLESHOOTING GUIDE                    |
| 3 DISASSEMBLY INSTRUCTIONS 3 | 6 EXPLODED VIEW and REPLACEMENT PARTS LIST |

# **Panasonic**

© 2006 Matsushita Electric Works, Ltd. All rights reserved. Unauthorized copying and distribution is a violation of law.

# 1 SCHEMATIC DIAGRAM



# **2 WIRING DIAGRAM**



# 3 DISASSEMBLY INSTRUCTIONS

#### 3.1. MAIN UNIT

Follow the procedure below to disassemble the main body.

Remove the cap and the epilation head.
 Loosen three screws on top.



2. Remove the head mounting base, side panel, switch and switch cam. Remove the chassis with pushing the head release buttons.



3. Loosen two screws and take out the plug block with using the plug remove jig.

Insert the jig and push into the plug connector and take it out.



#### 3.2. SHAVER HEAD

1. Remove the foil frame, inner blade and trimmer driving bar.

NOTE: Lift the trimmer driving bar up by using something like a slotted head screwdriver as shown in figure with care of breakage.



## 4 ASSEMBLY INSTRUCTIONS

#### 4.1. MAIN UNIT

For assembly, reverse the order of disasse