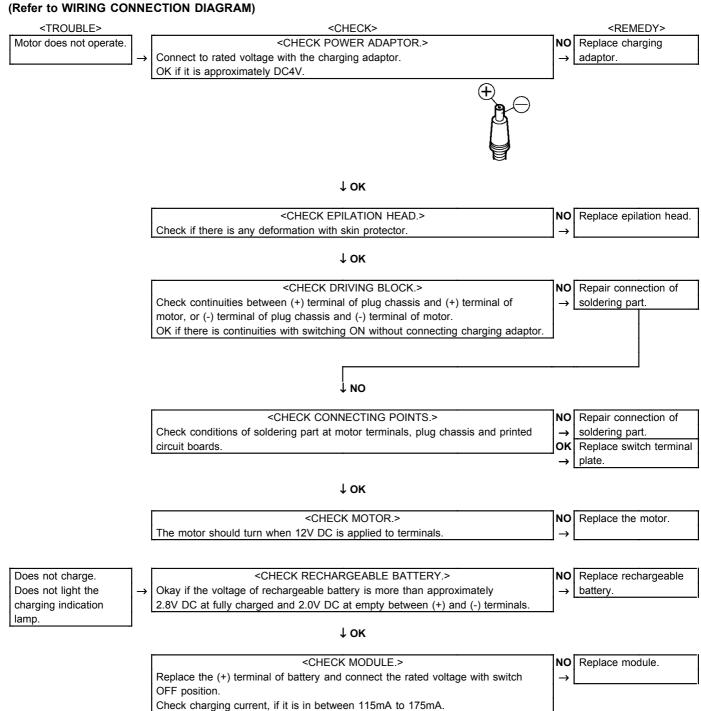

de panel, switch and switch cam. Remove the chassis with pushing the head release buttons.



3. Loosen two screws and take out the plug block with using the plug remove jig.

Insert the jig and push into the plug connector and take it out.



#### 3.2. SHAVER HEAD

1. Remove the foil frame, inner blade and trimmer driving bar.

NOTE: Lift the trimmer driving bar up by using something like a slotted head screwdriver as shown in figure with care of breakage.



## 4 ASSEMBLY INSTRUCTIONS

#### 4.1. MAIN UNIT

For assembly, reverse the order of disassembly.

1. Confirm the colors of each lead wire when soldering with motor.



- 2. Press fit the lead wires into housing neatly.
- 3. Put fuse into frame located side of chassis and fixed it with an adhesive tape.



#### TROUBLESHOOTING GUIDE



# **6 EXPLODED VIEW and REPLACEMENT PARTS LIST**

### 6.1. ES2044 EXPLODED VIEW



### 6.2. ES2044 REPLACEMENT PARTS LIST

#### NOTE:

- \*A=available as an optional accessory
- \*B=only available as set
- \*C=available individually

| Ref. No. | Part No.     | Part Name & Description      | Remarks |                           |      | Per Unit |
|----------|--------------|------------------------------|---------|---------------------------|------|----------|
| 1        | WES2044A7158 | PROTECTIVE CAP               | *C      |                           | (BG) | 2        |
| 2        | WES2044A3108 | BIG EPILATION HEAD FRAME     |         |                           | (BG) | 1        |
| 3        | WES2044W1068 | BIG EPILATION HEAD           |         | for LEGS/ARMS             | (BG) |