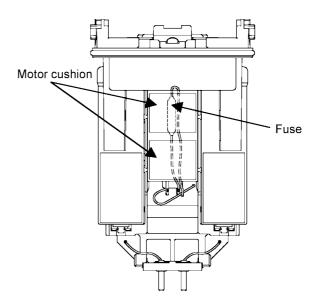

#### 4.1. MAIN UNIT

For assembly, reverse the order of disassembly.

1. Confirm the colors of each lead wire when soldering with motor.

- 2. Press fit the lead wires into housing neatly.
- 3. Put fuse into frame located side of chassis and fixed it with an adhesive tape.