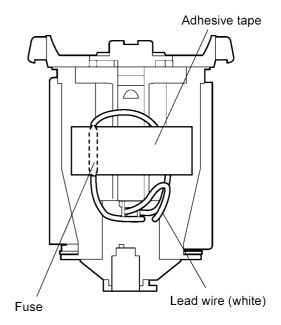

## 3.1. MAIN UNIT

For assembly, reverse the order of disassembly.

1. Confirm the color of each lead wire when soldering with motor.

- 2. Press fit the lead wires into housing neatly.
- 3. Put fuse into frame located side of chassis and fixed it with an adhesive tape.