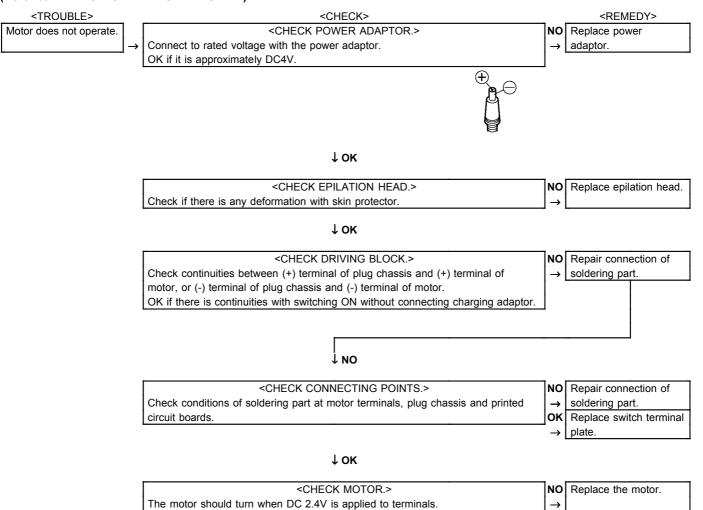

oks on both side of housing A. If open the unit with all one's strength, it may damage the hooks.





## 2.2. SHAVER HEAD

1. Remove the foil frame, inner blade and trimmer driving bar.

NOTE: Lift the trimmer driving bar up by using something like a slotted head screwdriver as shown in figure with care of breakage.



# 3 ASSEMBLY INSTRUCTIONS

## 3.1. MAIN UNIT

For assembly, reverse the order of disassembly.

1. Confirm the color of each lead wire when soldering with motor.



- 2. Press fit the lead wires into housing neatly.
- 3. Put fuse into frame located side of chassis and fixed it with an adhesive tape.



4. Close the housing A and B and tighten two screws after assembling housings with the bottom cover.



## 4 TROUBLESHOOTING GUIDE

#### (Refer to WIRING CONNECTION DIAGRAM)



# **5 EXPLODED VIEW**



# **6 REPLACEMENT PARTS LIST**

### NOTE:

- \*A=available as an optional accessory
- \*B=only available as set
- \*C=available individually

| Ref. No. | Part No.     | Part Name & Description                        | Remarks |                      |      | Per Unit |
|----------|--------------|------------------------------------------------|---------|----------------------|------|----------|
| 1        | WES2028G7158 | PROTECTIVE CAP                                 | *C      |                      | (BG) | 2        |
| 2        | WES2028G3108 | BIG EPILATION HEAD FRAME                       |         |                      | (BG) | 1        |
| 3        | WES2028G1068 | BIG EPILATION HEAD FOR LEGS/ARMS               |         |                      | (BG) | 1