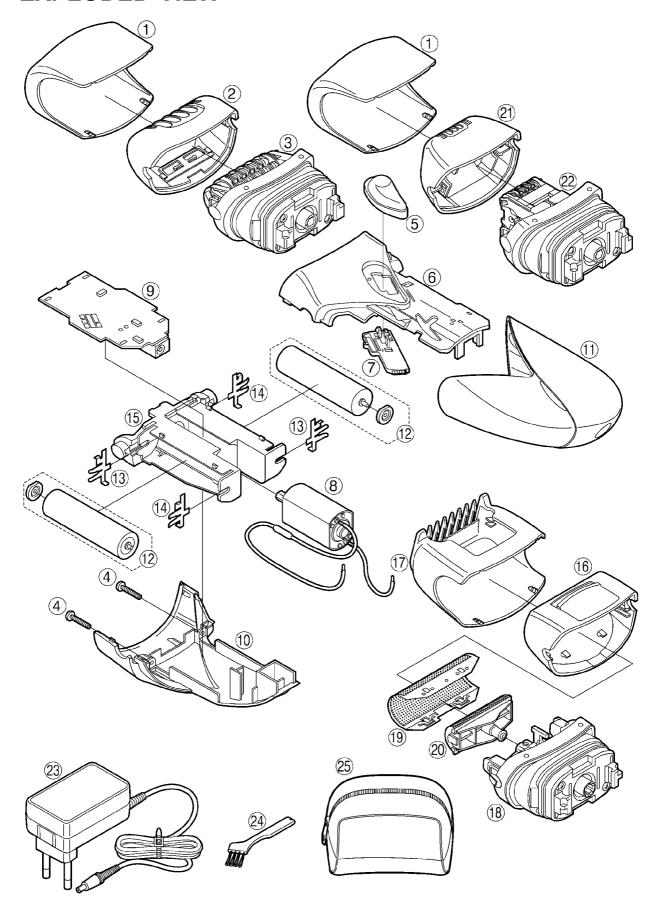

# **5 EXPLODED VIEW**

### NOTE:

- \*A=available as an optional accessory
- \*B=only available as set
- \*C=available individually

| Ref. No. | Part No.     | Part Name & Description                        | Remarks |                      |      | Per Unit |
|----------|--------------|------------------------------------------------|---------|----------------------|------|----------|
| 1        | WES2028G7158 | PROTECTIVE CAP                                 | *C      |                      | (BG) | 2        |
| 2        | WES2028G3108 | BIG EPILATION HEAD FRAME                       |         |                      | (BG) | 1        |
| 3        | WES2028G1068 | BIG EPILATION HEAD FOR LEGS/ARMS               |         |                      | (BG) | 1        |
| 4        | WES2028L9288 | SCREW                                          | *C      | K2-12                | (BG) | 2        |
| 5        | WES2028G3208 | SWITCH HANDLE                                  |         |                      | (BG) | 1        |
| 6        | WES2028S3058 | HOUSING A                                      |         |                      | (BG) | 1        |
| 7        | WES2028L2447 | SWITCH PLATE                                   |         |                      | (BG) | 1        |
| 8        | WES2028L1008 | MOTOR                                          |         |                      | (BG) | 1        |
| 9        | WES2028L2148 | MODULE                                         |         |                      | (BG) | 1        |
| 10       | WES2028S3068 | HOUSING B                                      |         |                      | (BG) | 1        |
| 11       | WES2028G3118 | BOTTOM COVER                                   |         |                      | (BG) | 1        |
| 12       | WES2028L2508 | RECHARGEABLE BATTERY                           | *B      | NI-MH TYPE (2PCS/PK) | (BG) | 2        |
| 13       | WES2028L0287 | CURRENT-CARRYING PLATE A                       |         |                      | (BG) | 1        |
| 14       | WES2028L0297 | CURRENT-CARRYING PLATE B                       |         |                      | (BG) | 1        |
| 15       | WES2028H2448 | MOTOR HOLDER                                   |         |                      | (BG) | 1        |
| 16       | WES2028G4038 | FOIL FRAME                                     |         |                      | (BG) | 1        |
| 17       | WES2028G3558 | SMALL EPILATION COMB                           |         |                      | (BG) | 1        |
| 18       | WES2028G0788 | SHAVER HEAD                                    |         |                      | (BG) | 1        |
| 19       | WES9753Y     | OUTER FOIL                                     |         |                      |      | 1        |
| 20       | WES9752Y     | INNER BLADE                                    |         |                      |      | 1        |
| 21       | WES2028G3128 | SMALL EPILATION HEAD FRAME                     |         |                      | (BG) | 1        |
| 22       | WES2028G1078 | SMALL EPILATION HEAD FOR UNDERARMS/BIKINI-LINE |         |                      | (BG) | 1        |
| 23       | WES2028W7664 | POWER ADAPTOR                                  |         | C-2 PLUG             | (BG) | 1        |
| 24       | WES76806761  | CLEANING BRUSH                                 |         |                      |      | 1        |
| 25       | WES2004W7007 | SOFT CASE                                      |         |                      | (BG) | 1        |
| -        | WES2028G8008 | INDIVIDUAL BOX                                 |         |                      | (BG) | 1        |
| -        | WES2028G8108 | OPERATING INSTRUCTIONS                         |         |                      | (BG) | 1        |