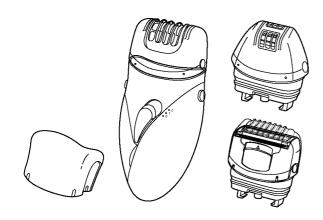

# Service Manual

**Epilator** 

ES2028-E2

165g (unit with the small epilation head / unit with the shaver head)

Supplied accessories Soft case

Cleaning brush