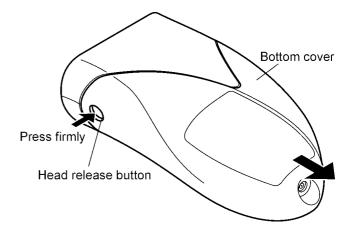

## 2.1. MAIN UNIT

Follow the procedure below to disassemble the main body.

Remove the cap and the epilation head.
 Loosen two screws on top.

2. Take out the bottom cover with pushing a head release button.