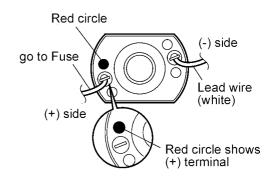

## 3.1. MAIN UNIT

For assembly, reverse the order of disassembly.

1. Confirm the color of each lead wire when soldering with motor.

- 2. Press fit the lead wires into housing neatly.
- 3. Put fuse into frame located side of chassis and fixed it with an adhesive tape.

#### (Refer to WIRING CONNECTION DIAGRAM)