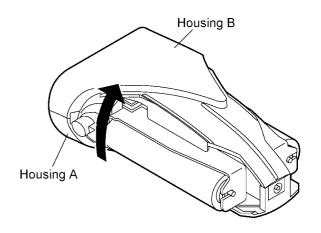

3. Separate the housing A and housing B with care to prevent breakage of hooks.

NOTE: Make sure that there are two hooks on both side of housing A. If open the unit with all one's strength, it may damage the hooks.