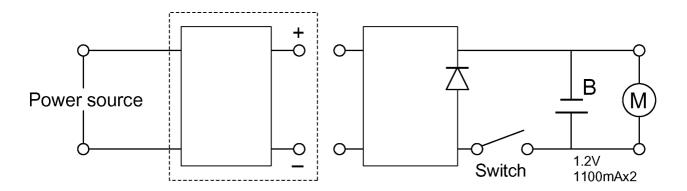

iduals of potential dangers in attempting to service a product. Products powered by electricity should be serviced or repaired only by experienced professional technicians. Any attempt to service or repair the product or products dealt with in this service information by anyone else could result in serious injury or death.

### CONTENTS

| Page                        | Page                     |
|-----------------------------|--------------------------|
| 1 SCHEMATIC DIAGRAM2        | 4 TROUBLESHOOTING GUIDE  |
| 2 DISASSEMBLY INSTRUCTIONS3 | 5 EXPLODED VIEW7         |
| 3 ASSEMBLY INSTRUCTIONS 5   | 6 REPLACEMENT PARTS LIST |

# **Panasonic**

© 2005 Matsushita Electric Works, Ltd. All rights reserved. Unauthorized copying and distribution is a violation of law.



# 1 SCHEMATIC DIAGRAM



# 2 DISASSEMBLY INSTRUCTIONS

## 2.1. MAIN UNIT

Follow the procedure below to disassemble the main body.

Remove the cap and the epilation head.
 Loosen two screws on top.



2. Take out the bottom cover with pushing a head release button.



3. Separate the housing A and housing B with care to prevent breakage of hooks.

NOTE: Make sure that there are two hooks on both side of housing A. If open the unit with all one's strength, it may damage the hooks.





## 2.2. SHAVER HEAD

1. Remove the foil frame, inner blade and trimmer driving bar.

NOTE: Lift the trimmer driving bar up by using something like a slotted head screwdriver as shown in figure with care of breakage.



# 3 ASSEMBLY INSTRUCTIONS

## 3.1. MAIN UNIT

For assembly, reverse the order of disassembly.

1. Confirm the colo