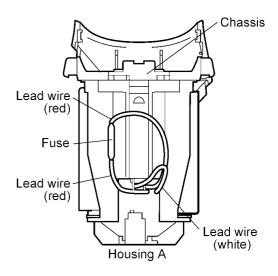

## 3.1. MAIN UNIT

For assembly, reverse the order of disassembly.

1. Confirm the color of each lead wire when soldering with motor.

- 2. Press fit the lead wires into housing neatly.
- 3. Put fuse into frame located side of chassis and fixed it with an adhesive tape.