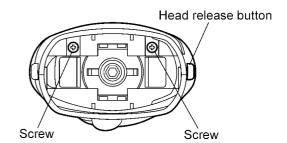

## 2.1. MAIN UNIT

Follow the procedure below to disassemble the main body.

Remove the cap and the epilation head.
 Loosen two screws on top.

2. Take out the bottom cover with pushing a head release button.