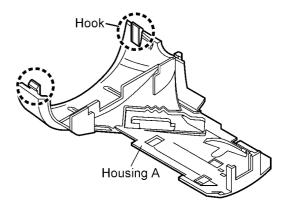

3. Separate the housing A and housing B with care to prevent breakage of hooks.

NOTE: Make sure that there are two hooks on both side of housing A. If open the unit with all one's strength, it may damage the hooks.