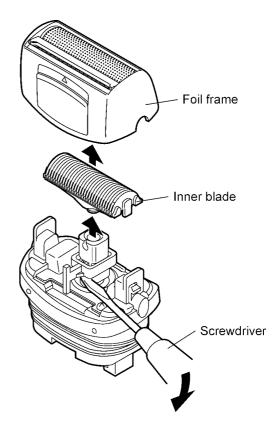

## 2.2. SHAVER HEAD

1. Remove the foil frame, inner blade and trimmer driving bar.

NOTE: Lift the trimmer driving bar up by using something like a slotted head screwdriver as shown in figure with care of breakage.