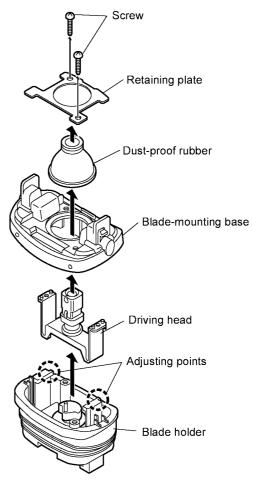

- 2. Loosen two screws and remove the retaining plate and dust-proof rubber.
- 3. Remove the blade-mounting base and take out the driving head from the blade holder.

#### 3.2 SHAVER HEAD(only for ES2027)

1. Confirm the direction of driving head and install a driving head in the blade holder after inserting the motor tip pin into an elliptic hole of the motor camshaft.

- 2. Install the blade mounting base, dust-proof rubber, retaining plate and tighten two screws.
- 3. Confirm the direction of trimmer driving bar.