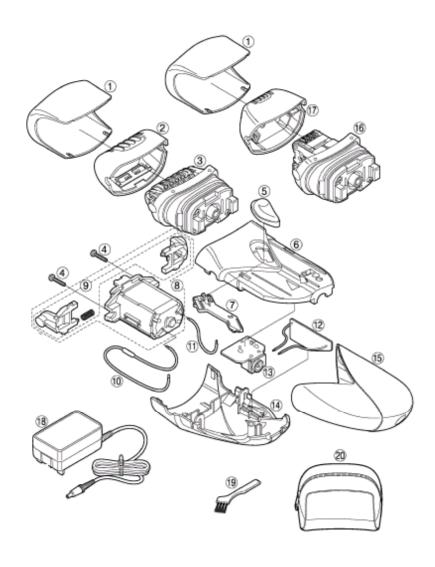

# 5 EXPLODED VIEW & REPLACEMENT PARTS LIST 5.1. EXPLODED VIEW for ES2023/ES2024

## 5.2. REPLACEMENT PARTS LIST for ES2023/ES2024

NOTE : \*A  $\cdot$  · · · available as an optional accessory \*B · · · only available as set

\*C · · · available individually

| Ref.<br>No. | Part No.     | Part Name & Descriptions                       |    | Remarks |           |      | Per<br>Unit |
|-------------|--------------|------------------------------------------------|----|---------|-----------|------|-------------|
| 1           | WES2027A7157 | PROTECTIVE CAP                                 | *C | ES2023  | BULE      | (BG) | 2           |
| 1           | WES2027V7157 | PROTECTIVE CAP                                 | *C | ES2024  | VIOLET    |      | 2           |
| 2           | WES2027A3107 | BIG EPILATION HEAD FRAME                       |    | ES2023  | BULE      | (BG) | 1           |
| 2           | WES2027V3107 | BIG EPILATION HEAD FRAME                       |    | ES2024  | VIOLET    |      | 1           |
| 3           | WES2027A1067 | BIG EPILATION HEAD FOR LEGS/ARMS               |    | ES2023  | BULE      | (BG) | 1           |
| 3           | WES2027V1067 | BIG EPILATION HEAD FOR LEGS/ARMS               |    | ES2024  | VIOLET    |      | 1           |
| 4           | WES331B9257  | TAPPING SCREW                                  | *C |         | K2-8      |      | 4           |
| 5           | WES2027S3207 | SWITCH HANDLE                                  |    |         |           |      | 1           |
| 6           | WES2024W3057 | HOUSING A                                      |    | ES2023  | BULE      | (BG) | 1           |
| 6           | WES2027W3057 | HOUSING A                                      |    | ES2024  | VIOLET    |      | 1           |
| 7           | WES2027L2447 | SWITCH PLATE                                   |    |         |           |      | 1           |
| 8           | WES2027L1007 | MOTOR                                          |    |         |           |      | 1           |
| 9           | WES2027W3277 | HEAD RELEASE BUTTON W/SPRING                   | *B |         | (2PCS/PK) | (BG) | 2           |
| 10          | WES2027L2607 | THERMAL FUSE                                   |    |         |           |      | 1           |
| 11          | WES2027L2967 | LEAD WIRE                                      |    |         |           |      | 1           |
| 12          | WES2027L2147 | DIODE WITH P-PLATE                             |    |         |           |      | 1           |
| 13          | WES2027K2167 | JACK WITH SWITCH P-PLATE                       |    |         |           |      | 1           |
| 14          | WES2024W3068 | HOUSING B                                      |    | ES2023  | BULE      | (BG) | 1           |
| 14          | WES2027W3068 | HOUSING B                                      |    | ES2024  | VIOLET    |      | 1           |
| 15          | WES2024A3111 | BOTTOM COVER                                   |    | ES2023  | BULE      | (BG) | 1           |
| 15          | WES2024V3118 | BOTTOM COVER                                   |    | ES2024  | VIOLET    | (BG) | 1           |
| 16          | WES2027A1077 | SMALL EPILATION HEAD FOR UNDERARMS/BIKINI-LINE |    | ES2023  | BULE      | (BG) | 1           |
| 16          | WES2027V1077 | SMALL EPILATION HEAD FOR UNDERARMS/BIKINI-LINE |    | ES2024  | VIOLET    |      | 1           |
| 17          | WES2027A3127 | SMALL EPILATION HEAD FRAME                     |    | ES2023  | BULE      | (BG) | 1           |
| 17          | WES2027V3127 | SMALL EPILATION HEAD FRAME                     |    | ES2024  | VIOLET    |      | 1           |
| 18          | WES2027W7664 | POWER ADAPTOR                                  |    |         | C-2 PLUG  |      | 1           |
| 19          | WES76806761  | CLEANING BRUSH                                 |    |         |           |      | 1           |
| 20          | WES2004W7007 | SOFT CASE                                      |    |         |           | (BG) | 1           |
| -           | WES2023A8008 | INDIVIDUAL BOX                                 |    | ES2023  | BULE      | (BG) | 1           |
| -           | WES2024V8008 | INDIVIDUAL BOX                                 |    | ES2024  | VIOLET    | (BG) | 1           |
| -           | WES2024V8108 | OPERATING INSTRUCTIONS                         |    |         |           | (BG) | 1           |
|             |              |                                                |    |         |           |      |             |