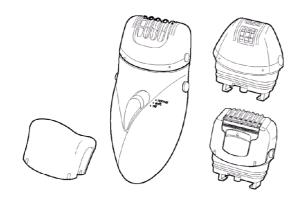

# 5 EXPLODED VIEW & REPLACEMENT PARTS LIST 5.1. EXPLODED VIEW for ES2023/ES2024

# 5.3. EXPLODED VIEW for ES2027