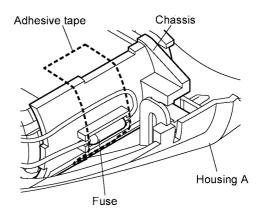

#### 3.1 MAIN UNIT

For assembly, reverse the order of disassembly.

1. Confirm the colors of each lead wire when soldering with motor.

- 2. Press fit the lead wires into housing neatly.
- 3. Put fuse into frame located side of chassis and fixed it with an adhesive tape.