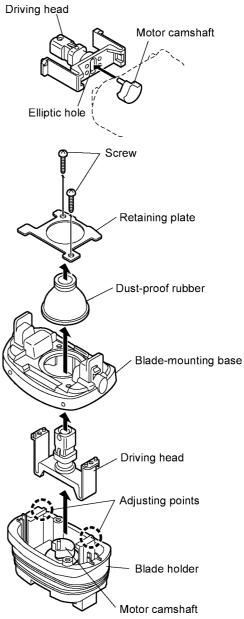

#### 2.2 SHAVER HEAD (only for ES2027)

1. Remove the foil frame, inner blade and trimmer driving

NOTE: Lift the trimmer driving bar up by using something like a slotted head screwdriver as shown in figure with care of breakage.

- 2. Loosen two screws and remove the retaining plate and dust-proof rubber.
- 3. Remove the blade-mounting base and take out the driving head from the blade holder.

#### 3.2 SHAVER HEAD(only for ES2027)

1. Confirm the direction of driving head and install a driving head in the blade holder after inserting the motor tip pin into an elliptic hole of the motor camshaft.

- 2. Install the blade mounting base, dust-proof rubber, retaining plate and tighten two screws.
- 3. Confirm the direction of trimmer driving bar.