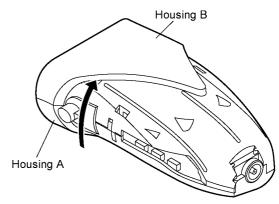

#### 2.1 MAIN UNIT

Follow the procedure below to disassemble the main body.

1. Remove the cap and the epilation head. Loosen two screws on top.

2. Take out the bottom cover with pushing a head release button.

3. Separate the housing A and housing B with care to prevent breakage of hooks.

NOTE: Make sure that there are two hooks on both side of housing A. If open the unit with all one's strength, it may damage the hooks.