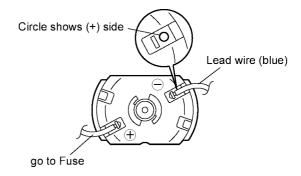

#### 3.1 MAIN UNIT

For assembly, reverse the order of disassembly.

1. Confirm the colors of each lead wire when soldering with motor.

- 2. Press fit the lead wires into housing neatly.
- 3. Put fuse into frame located side of chassis and fixed it with an adhesive tape.