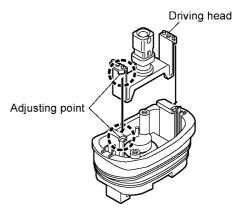

#### 2.1 MAIN UNIT

Follow the procedure below to disassemble the main body.

1. Remove the cap and the epilation head. Loosen two screws on top.

2. Take out the bottom cover with pushing a head release button.

3. Separate the housing A and housing B with care to prevent breakage of hooks.

NOTE: Make sure that there are two hooks on both side of housing A. If open the unit with all one's strength, it may damage the hooks.