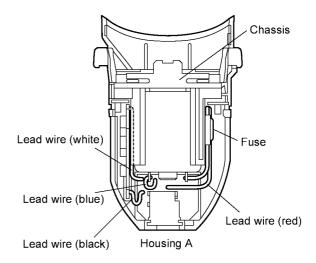

3. Separate the housing A and housing B with care to prevent breakage of hooks.

NOTE: Make sure that there are two hooks on both side of housing A. If open the unit with all one's strength, it may damage the hooks.

#### 3.1 MAIN UNIT

For assembly, reverse the order of disassembly.

1. Confirm the colors of each lead wire when soldering with motor.

- 2. Press fit the lead wires into housing neatly.
- 3. Put fuse into frame located side of chassis and fixed it with an adhesive tape.