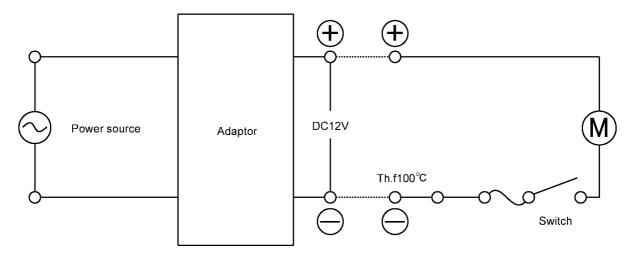

# **1 SCHEMATIC DIAGRAM**

# 4 TROUBLESHOOTING GUIDE (Refer to WIRING CONNECTION DIAGRAM)

<TROUBLE> <CHECK.> <REMEDY> <CHECK CHARGING ADAPTOR.> Motor does not operate. NO Replace charging Connect to rated voltage with the charging adaptor. adaptor. OK if it is approximately DC11.5V. ↓ OK <CHECK EPILATION HEAD.> Replace epilation head. Check if there is any deformation with skin protector. ↓ OK <CHECK DRIVING BLOCK.> Repair connection of Check continuities between (+) terminal of plug chassis and (+) terminal of motor, soldering part. or (-) terminal of plug chassis and (-) terminal of motor. OK if there is continuities with switching ON without connecting charging adaptor. NO NO <CHECK CONNECTING POINTS> Repair connection of Check conditions of soldering part at motor terminals, plug chassis and printed soldering part. circuit boards. Replace switch terminal OK plate. ↓OK

<CHECK MOTOR.>

The motor should turn when 12V DC is applied to terminals.

NO [

Replace the motor.