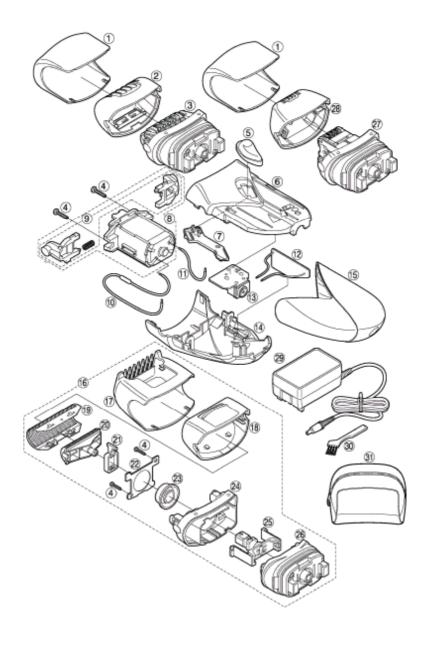

# 5.3. EXPLODED VIEW for ES2027

## **5.4. REPLACEMENT PARTS LIST for ES2027**

NOTE : \*A · · · available as an optional accessory \*B · · · only available as set

\*C · · · available individually

| Ref.No. | Part No.     | Part Name & Descriptions                       | Remarks |           |      | Per Unit |
|---------|--------------|------------------------------------------------|---------|-----------|------|----------|
| 1       | WES2027D7157 | PROTECTIVE CAP                                 | *C      |           | (BG) | 2        |
| 2       | WES2027D3107 | BIG EPILATION HEAD FRAME                       |         |           | (BG) | 1        |
| 3       | WES2027D1067 | BIG EPILATION HEAD FOR LEGS/ARMS               |         |           | (BG) | 1        |
| 4       | WES331B9257  | TAPPING SCREW                                  | *C      | K2-8      |      | 4        |
| 5       | WES2027S3207 | SWITCH HANDLE                                  |         |           | (BG) | 1        |
| 6       | WES2027W3057 | HOUSING A                                      |         |           | (BG) | 1        |
| 7       | WES2027L2447 | SWITCH PLATE                                   |         |           | (BG) | 1        |
| 8       | WES2027L1007 | MOTOR                                          |         |           | (BG) | 1        |
| 9       | WES2027W3277 | HEAD RELEASE BUTTON W/SPRING                   | *B      | (2PCS/PK) | (BG) | 1        |
| 10      | WES2027L2607 | THERMAL FUSE                                   |         |           | (BG) | 1        |
| 11      | WES2027L2967 | LEAD WIRE                                      |         |           | (BG) | 1        |
| 12      | WES2027L2147 | DIODE WITH P-PLATE                             |         |           | (BG) | 1        |
| 13      | WES2027K2167 | JACK WITH SWITCH P-PLATE                       |         |           | (BG) | 1        |
| 14      | WES2027W3068 | HOUSING B                                      |         |           | (BG) | 1        |
| 15      | WES2027D3118 | BOTTOM COVER                                   |         |           | (BG) | 1        |
| 16      | WES2027D4037 | SHAVER HEAD                                    |         |           | (BG) | 1        |
| 17      | WES2027D3557 | SMALL EPILATION COMB                           |         |           | (BG) | 1        |
| 18      | WES2027D0087 | FOIL FRAME                                     |         |           | (BG) | 1        |
| 19      | WES9753E     | OUTER FOIL                                     |         |           |      | 1        |
| 20      | WES9752E     | INNER BLADE                                    |         |           |      | 1        |
| 21      | WES204W1257  | TRIMMER DRIVING BAR                            |         |           | (BG) | 1        |
| 22      | WES2027L0207 | RETAINING PLATE                                |         |           | (BG) | 1        |
| 23      | WES2005L0327 | DUST-PROOF RUBBER                              |         |           | (BG) | 1        |
| 24      | WES2027D3097 | BLADE MOUNTING BASE                            |         |           | (BG) | 1        |
| 25      | WES2005L1247 | DRIVING HEAD                                   |         |           | (BG) | 1        |
| 26      | WES2027L0787 | BLADE HOLDER                                   |         |           | (BG) | 1        |
| 27      | WES2027D1077 | SMALL EPILATION HEAD FOR UNDERARMS/BIKINI-LINE |         |           | (BG) | 1        |
| 28      | WES2027D3127 | SMALL EPILATION HEAD FRAME                     |         |           | (BG) | 1        |
| 29      | WES2027W7664 | POWER ADAPTOR                                  |         |           | (BG) | 1        |
| 30      | WES76806761  | CLEANING BRUSH                                 |         |           | ` '  | 1        |
| 31      | WES2004W7007 | SOFT CASE                                      |         |           | (BG) | 1        |
| -       | WES2027D8008 | INDIVIDUAL BOX                                 |         |           | (BG) | 1        |
| -       | WES2024V8108 | OPERATING INSTRUCTIONS                         |         |           | (BG) | 1        |