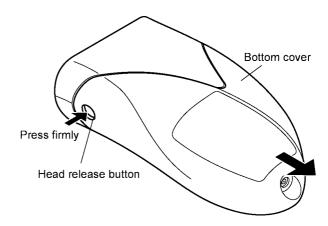

#### 2.1 MAIN UNIT

Follow the procedure below to disassemble the main body.

1. Remove the cap and the epilation head. Loosen two screws on top.

2. Take out the bottom cover with pushing a head release button.