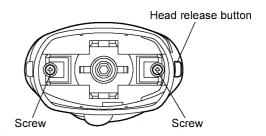

#### 2.1 MAIN UNIT

Follow the procedure below to disassemble the main body.

1. Remove the cap and the epilation head. Loosen two screws on top.

2. Take out the bottom cover with pushing a head release button.