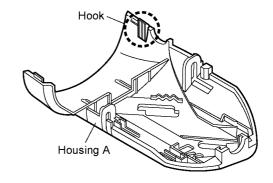

|
| 2 DISASSEMBLY INSTRUCTIONS3-4 | 5 EXPLODED VIEW & REPLACEMENT PARTS LIST 8-11 |
| 3 ASSEMBLY INSTRUCTIONS5-6    |                                               |



©2003 Matsushita Electric Works. Ltd. All rights reserved. Unauthorized copying and distribution is a violation of law.

# **1 SCHEMATIC DIAGRAM**



# **2 DISASSEMBLY INSTRUCTIONS**

#### 2.1 MAIN UNIT

Follow the procedure below to disassemble the main body.

1. Remove the cap and the epilation head. Loosen two screws on top.



2. Take out the bottom cover with pushing a head release button.



3. Separate the housing A and housing B with care to prevent breakage of hooks.

NOTE: Make sure that there are two hooks on both side of housing A. If open the unit with all one's strength, it may damage the hooks.





#### 2.2 SHAVER HEAD (only for ES2027)

1. Remove the foil frame, inner blade and trimmer driving

NOTE: Lift the trimmer driving bar up by using something like a slotted head screwdriver as shown in figure with care of breakage.



- 2. Loosen two screws and remove the retaining plate and dust-proof rubber.
- 3. Remove the blade-mounting base and take out the driving head from the blade holder.



# **3 ASSEMBLY INSTRUCTIONS**

#### 3.1 MAIN UNIT

For assembly, reverse the order of disassembly.

1. Confirm the colors of each lead wire when soldering with motor.



- 2. Press fit the lead wires into housing neatly.
- 3. Put fuse into frame located side of chassis and fixed it with an adhesive tape.



4. Close the housing A and B and tighten two screws after assembling housings with the