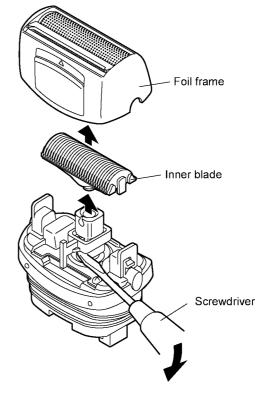

#### 2.2 SHAVER HEAD (only for ES2027)

1. Remove the foil frame, inner blade and trimmer driving

NOTE: Lift the trimmer driving bar up by using something like a slotted head screwdriver as shown in figure with care of breakage.