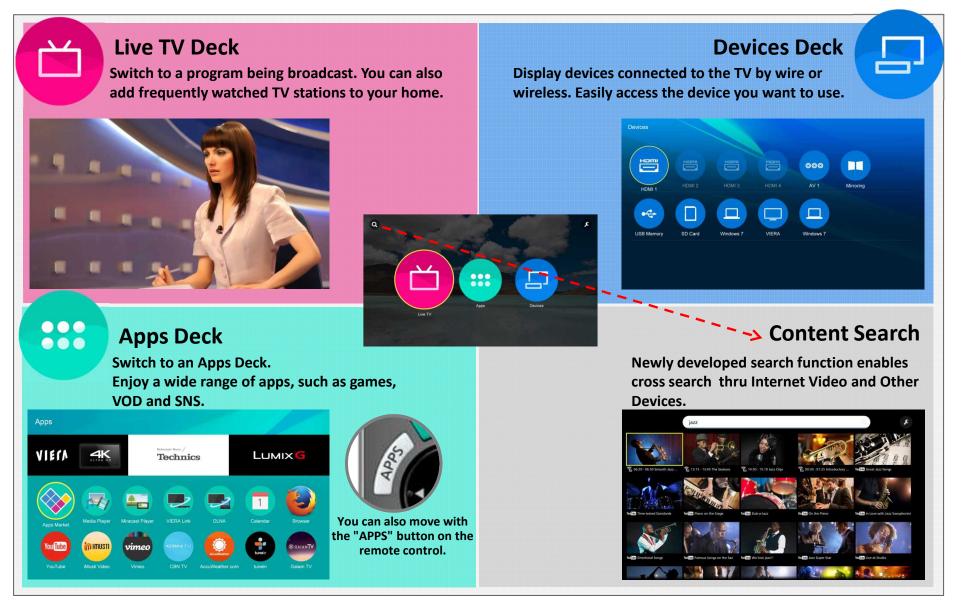

#### Quick, Intuitive Access to Just the Content You Want

"my Home Screen" will be renewed, as a single gateway to all the broadcasting channels, apps and connected devices. A new Firefox OS-based home screen makes it easy to access the content you want with intuitive operation.