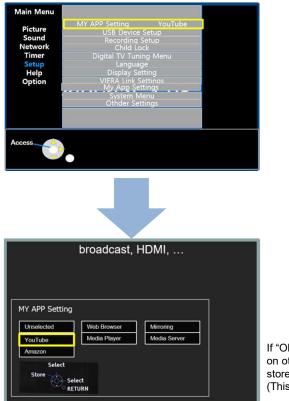

#### My App

Quickly access registered MY APP applications with a single remote control button. The user can assign only 1 application to "MY APP."

#### My App

#### "MY APP" registration is also easy.

#### < FHD Models > (Except Europe)

Main Menu > Setup > MY APP Setting

If "OK" is pressed while focusing on other App, the selected App is stored for the MY APP key. (This panel just disappears.)

Your own favorite Apps are easily assigned with the My App Setting.