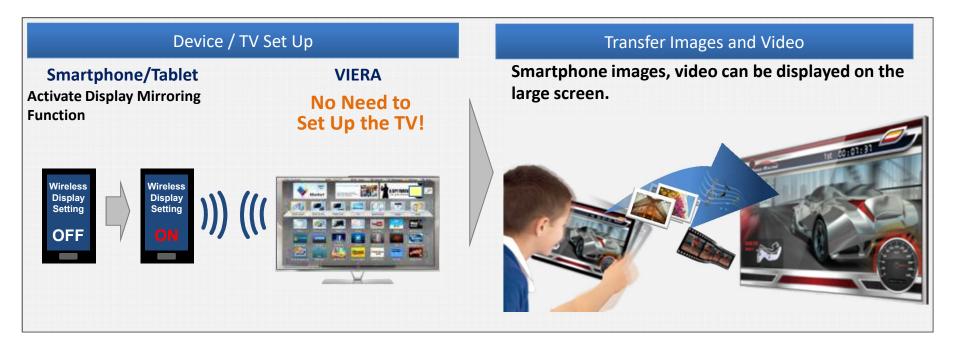

#### Easy Mirroring

#### Easily Reproduce What's Showing on Your Smartphone on Your TV Screen

It's now possible to set up a direct Wi-Fi connection between your TV and your smartphone or tablet, so that you can quickly and easily reproduce what's showing on your portable device on your TV's much bigger screen.

\*Compatible with Android<sup>™</sup> devices, Ver. 4.2 and above and Miracast certified. \*Some models with Ver. 4.0 and 4.1 may work (iOS does not support.)

(Note) The sound can be output from TV speaker only, Sound output (Optical, HDMI(ARC)) does not support.