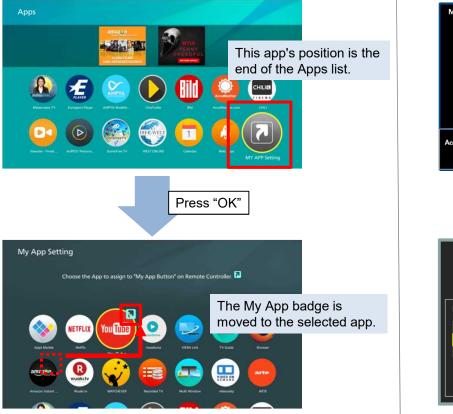

#### My App

Quickly access registered MY APP applications with a single remote control button. The user can assign only 1 application to "MY APP."

#### My App

#### "MY APP" registration is also easy.

#### < 4K Models >

Apps > MY APP Setting

#### < FHD Models > (Except Europe)

Main Menu > Setup > MY APP Setting

If "OK" is pressed while focusing on other App, the selected App is stored for the MY APP key. (This panel just disappears.)

Your own favorite Apps are easily assigned with the My App Setting.