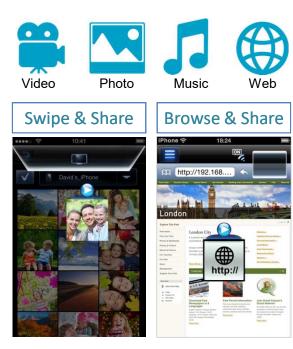

#### Easy Mirroring

#### Easily Reproduce What's Showing on Your Smartphone on Your TV Screen

It's now possible to set up a direct Wi-Fi connection between your TV and your smartphone or tablet, so that you can quickly and easily reproduce what's showing on your portable device on your TV's much bigger screen.

#### 2-Way Operation for Swiping Forward and Back

Content can be shared between the TV and a linked device by swiping with one finger. When you want to save something, use two fingers.