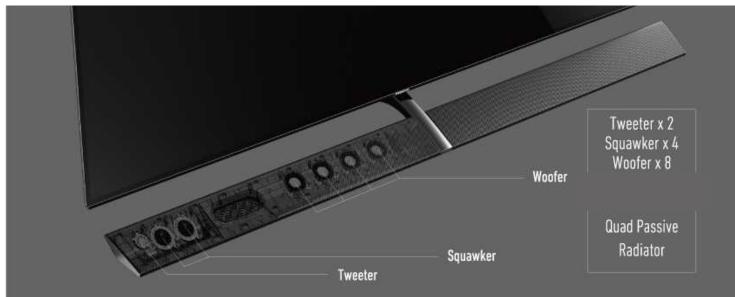

#### Dynamic Blade Speakers (EZ1000)

Equipped with isolated "Blade" shaped speaker system equivalent to Sound Bars for optimal sound quality.

14 Multiple Speaker Units + Quad Passive Radiator

Two passive radiators are located in front of and behind the right and left speaker units. This opposing configuration dramatically reduces vibration noise.

Full 80-watt output, even with a thin profile

Powerful bass