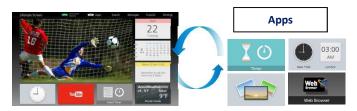

#### My App

Quickly access registered MY APP applications with a single remote control button. The user can assign only 1 application to "MY APP."

#### My App

#### "MY APP" registration is also easy.