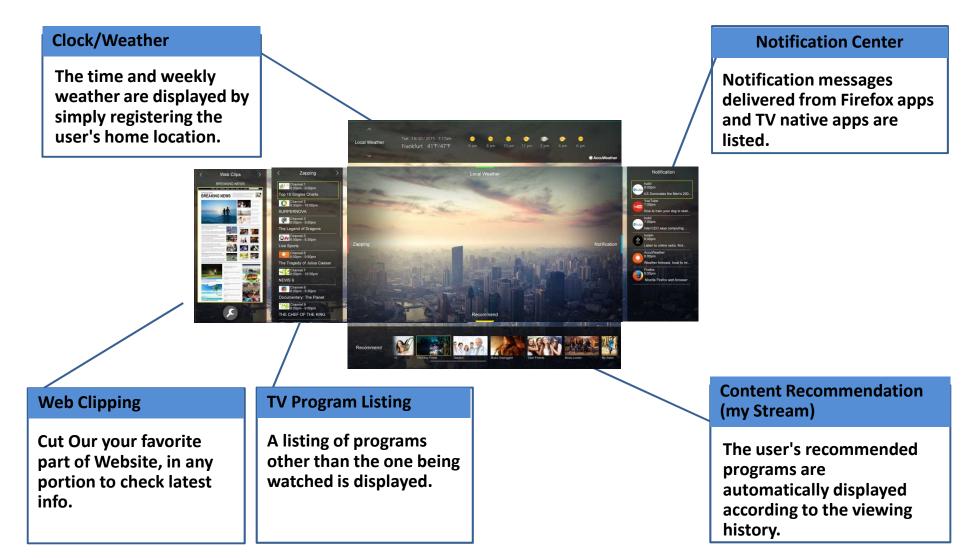

#### **Quick Access to Useful Information**

As soon as the TV turns on, information that is useful to you is displayed. You get quick, easy access to the weather, a clock, recommended TV program listings, etc.

# **Easy Access** Continue pressing the "HOME" button Press the direction button **Clock / Weather Information TV Program Listing** & Web Clips Notification Center **Content Recommendation** 14 (my Stream)