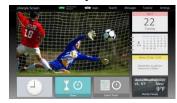

#### Info Frame

#### **Quick Access to Useful Information**

As soon as the TV turns on, information that is useful to you is displayed. You get quick, easy access to the weather, a clock, recommended TV program listings, etc.