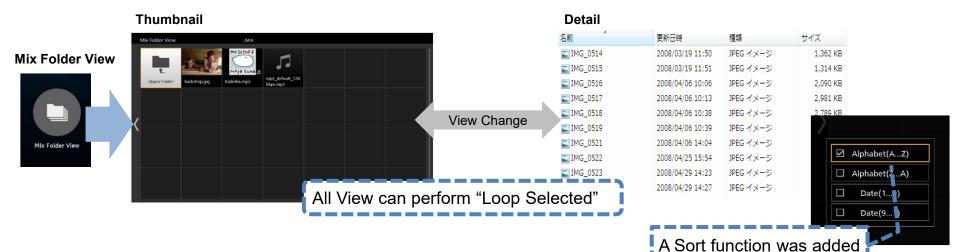

#### Media Player 2.0 (for 4K models)

The Media Player function was revamped for easier use. Each day and month can be displayed, like a smartphone, so desired images and videos can quickly be found.

#### < Folder Structure >