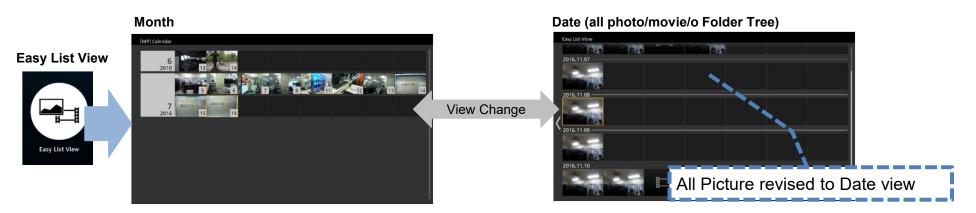

#### Media Player 2.0 (for 4K models)

The Media Player function was revamped for easier use. Each day and month can be displayed, like a smartphone, so desired images and videos can quickly be found.