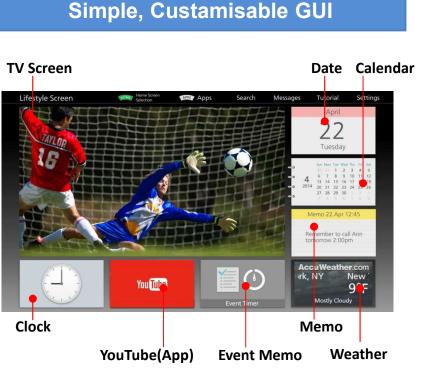

#### my Home Screen (FHD model)

You can personalize the home screen with your favorite apps and content. "my Home Screen" makes it fast and easy to access whatever you want.

\*Synching with Google Calendar is also possible.

#### **Preset Home Screens**

Choose your own home screen from 2 formats or an ordinary TV screen.

Lifestyle Screen

\*Preset Home Screens may depend on the country/area.