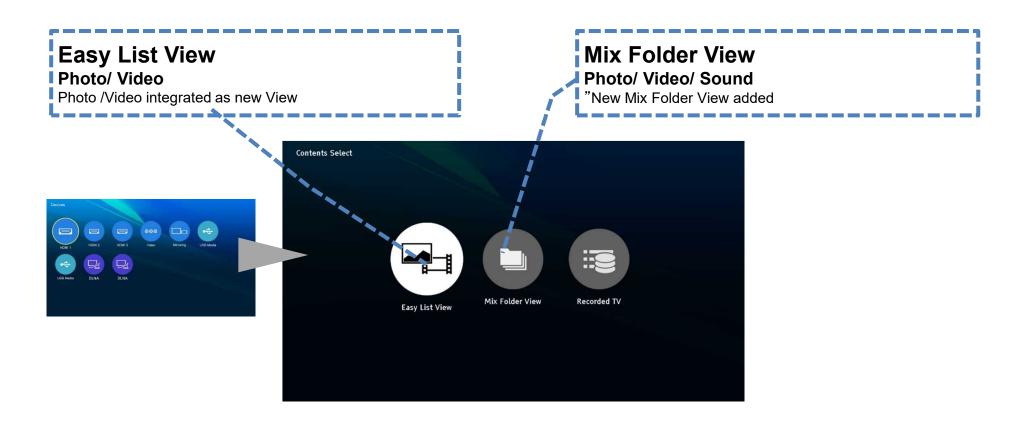

#### Media Player 2.0 (for 4K models)

The Media Player function was revamped for easier use. Each day and month can be displayed, like a smartphone, so desired images and videos can quickly be found.

#### < Folder Structure >