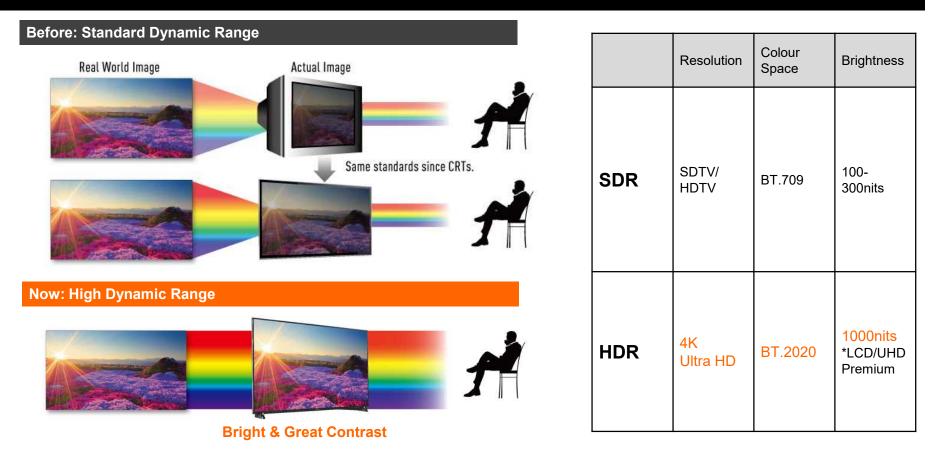

#### **Technical Information**

The expressible bright and dark parts are expanded to achieve more natural images.

#### What's HDR?

## HDR (High Dynamic Range)

#### What's High Dynamic Range(HDR)?

The high-brightness data that is recorded when shooting is used directly to faithfully reproduce images in their original brightness.

HDR Compatible : standard defined by CEA

**Standard Dynamic Range** 

#### HDR Multi Support

Panasonic TVs support multiple HDR formats, such as HDR10 the standard HDR format for films and UHD Blu-ray discs, and now also Hybrid Log Gamma, the HDR format for broadcast TV developed by the BBC and Japan's NHK. You can be assured of future compatibility.