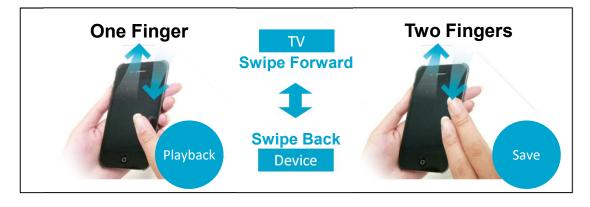

#### 2-Way Operation for Swiping Forward and Back

Content can be shared between the TV and a linked device by swiping with one finger. When you want to save something, use two fingers.