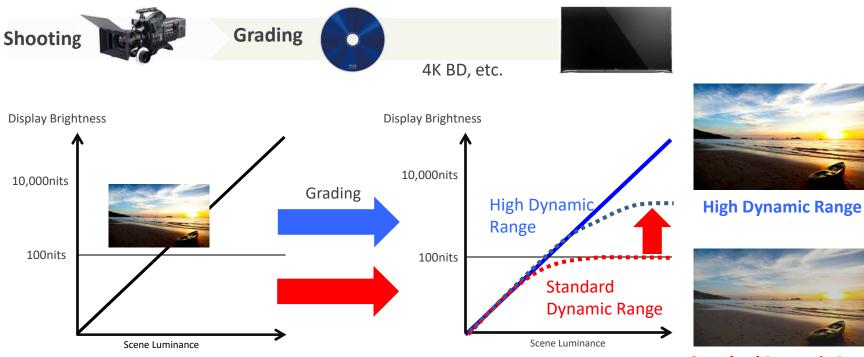

#### **Technical Information**

The expressible bright and dark parts are expanded to achieve more natural images.

#### What's HDR?

## HDR (High Dynamic Range)

#### What's High Dynamic Range(HDR)?

The high-brightness data that is recorded when shooting is used directly to faithfully reproduce images in their original brightness.

HDR Compatible : standard defined by CEA

#### HDR Multi Support

Panasonic TVs support multiple HDR formats, such as HDR10 the standard HDR format for films and UHD Blu-ray discs, and now also Hybrid Log Gamma, the HDR format for broadcast TV developed by the BBC and Japan's NHK. You can be assured of future compatibility.