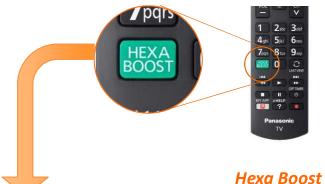

#### HEXA BOOST (ES series)

Simply press the HEXA Boost Button on the remote control to enjoy Vivid colour in content such as football, drama, and animation. For example, the football pitch looks more vivid with real-life shades of green and uniforms look as if you were viewing them in their natural colours in an actual, live game.

#### **Easy Operation**

Just press the "Hexa Boost" button and choose the content.

Change the setting easily and enjoy vivid and clear images