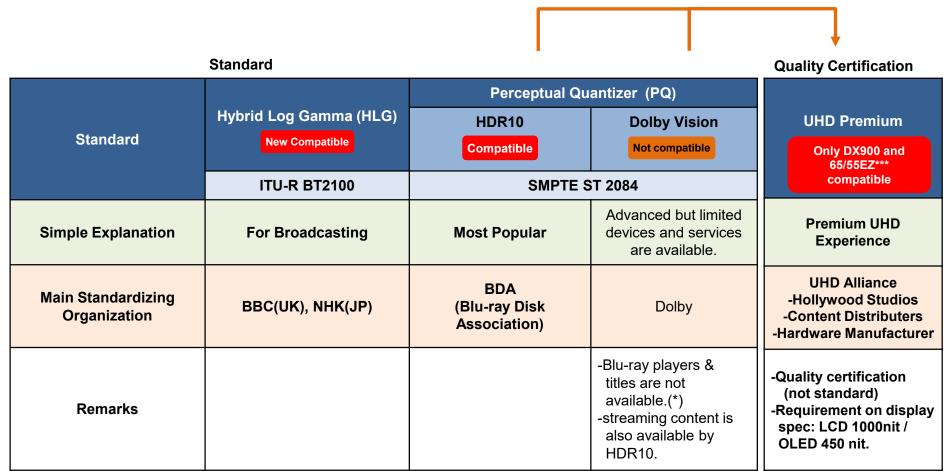

#### HDR Multi Support

Panasonic TVs support multiple HDR formats, such as HDR10 the standard HDR format for films and UHD Blu-ray discs, and now also Hybrid Log Gamma, the HDR format for broadcast TV developed by the BBC and Japan's NHK. You can be assured of future compatibility.

\*As of December 2016.