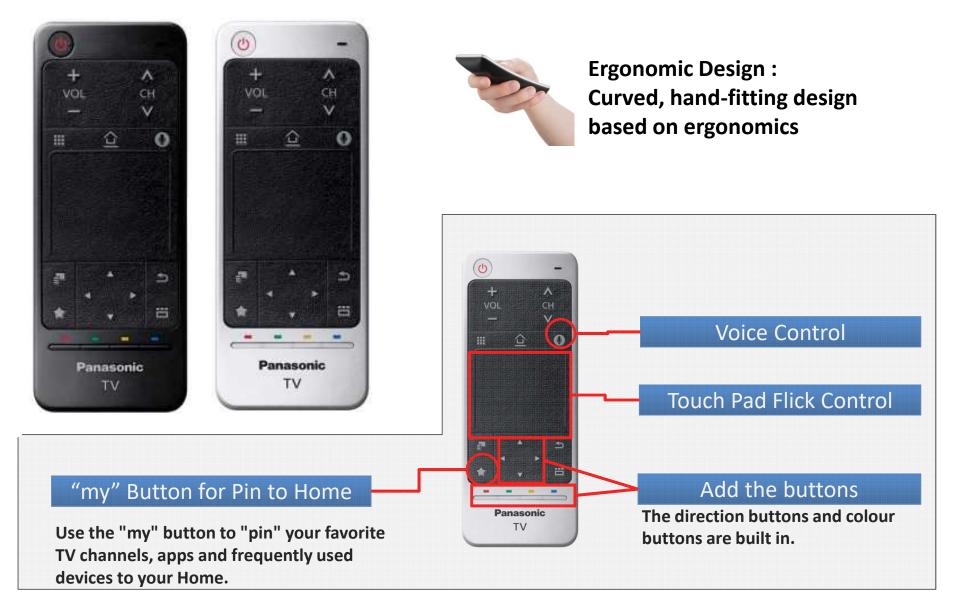

#### Touch Pad Remote Controller

The new Touch Pad Remote enables intuitive operation using voice and touch control.

#### Voice Command List

#### In case you forget a voice command

 $\rightarrow$  Say "Help" or press the OPTION button to show the voice commands.

|                  | English                        | Spanish                   |                        | English                                | Spanish                                |
|------------------|--------------------------------|---------------------------|------------------------|----------------------------------------|----------------------------------------|
| Common Operation | Volume up                      | Sube volumen              | <b>Basic Operation</b> | Channel up                             | Sube canal                             |
|                  | Volume down                    | Baja volumen              | (appli by)             | Channel down                           | Baja canal                             |
|                  | Volume 20                      | Volumen 20                |                        | Channel 1 2 (one two)                  | Canal 1 2 (uno dos)                    |
|                  | Mute                           | Silencio                  |                        | Previous page                          | Vuelve a la página anterior            |
|                  | Live TV                        | TV en directo             |                        | Next page                              | Ir a página siguiente                  |
|                  | Devices                        | Dispositivos              |                        | Scroll up                              | Desplaza hacia arriba                  |
|                  | Info Frame                     | Info Frame                |                        | Scroll down                            | Desplaza hacia abajo                   |
|                  | my Home Screen                 | Mi pantalla de inicio     |                        | Scroll right                           | Desplaza hacia la derecha              |
|                  | ,                              |                           |                        | Scroll left                            | Desplaza hacia la izquierda            |
|                  | Apps                           | Aplicaciones              |                        | Zoom in                                | Ampliar                                |
|                  | That one<br>OK                 | confirmar<br>ok           |                        | Zoom out                               | Reducir                                |
|                  | -                              |                           |                        | Number one / Number two / Number three | número uno / número dos / número tres  |
|                  | Goup                           | arriba                    |                        | Select number ***                      | Seleccionar número ***                 |
|                  | Go down                        | abajo                     |                        | Pin to Home                            | Añadir a Pantalla de Inicio            |
|                  | Go right                       | derecha                   |                        | Pin to Home number ***                 | Añadir a Pantalla de Inicio número *** |
|                  | Go left                        | izquierda                 |                        | Change screen                          | Cambiar Pantalla                       |
|                  | Red button                     | Botón rojo                | Appli Operation        | Add bookmark                           | Agregar a favoritos                    |
|                  | Blue button                    | Botón azul                |                        | Jump to ***                            | Saltar a ***                           |
|                  | Green button                   | Botón verde               | Search Command         | Search for ***                         | Buscar ***                             |
|                  | Yellow button                  | Botón amarillo            |                        | Search the internet for ***            | Buscar *** por internet                |
|                  | Television power on            | encender la televisión    |                        | Search for images of ***               | Buscar *** imágenes                    |
|                  | Television power off           | apagar la televisión      |                        | Search for videos of ***               | Buscar *** vídeos                      |
|                  | Help                           | Ayuda                     |                        | Search for news of ***                 | Buscar *** en notícias                 |
|                  |                                |                           |                        | Search for (a) map of ***              | Buscar *** en mapa                     |
|                  | Return                         | Vuelve                    |                        | Search the TV guide for ***            | Buscar *** por guía de televisión      |
|                  | Exit                           | Cerrar                    |                        | Search for *** in recorded TV          | Buscar *** por televisión grabado      |
|                  | Instructions for Voice Control | Instrucciones Control Voz |                        | Search YouTube for ***                 | Buscar *** por YouTube                 |