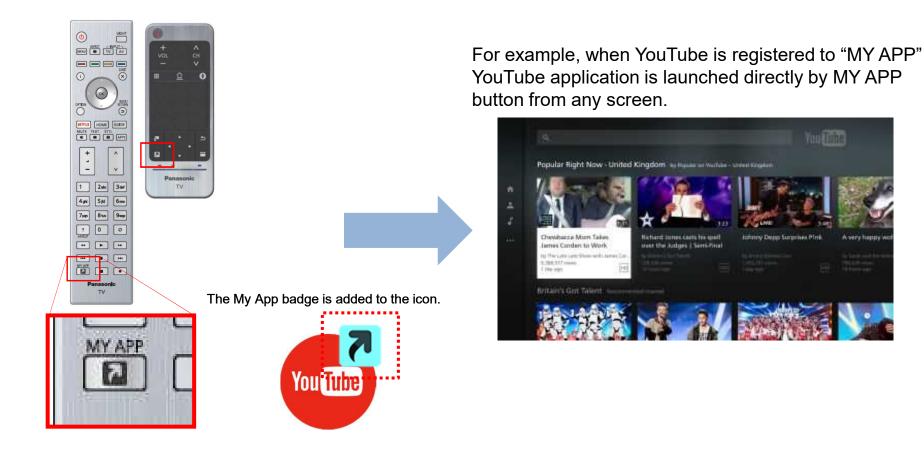

#### My App

Quickly access registered MY APP applications with a single remote control button. The user can assign only 1 application to "MY APP."

#### "MY APP" registration is also easy.

#### < 4K Models >

Apps > MY APP Setting

#### < FHD Models > (Except Europe)

Main Menu > Setup > MY APP Setting

If "OK" is pressed while focusing on other App, the selected App is stored for the MY APP key. (This panel just disappears.)

Your own favorite Apps are easily assigned with the My App Setting.