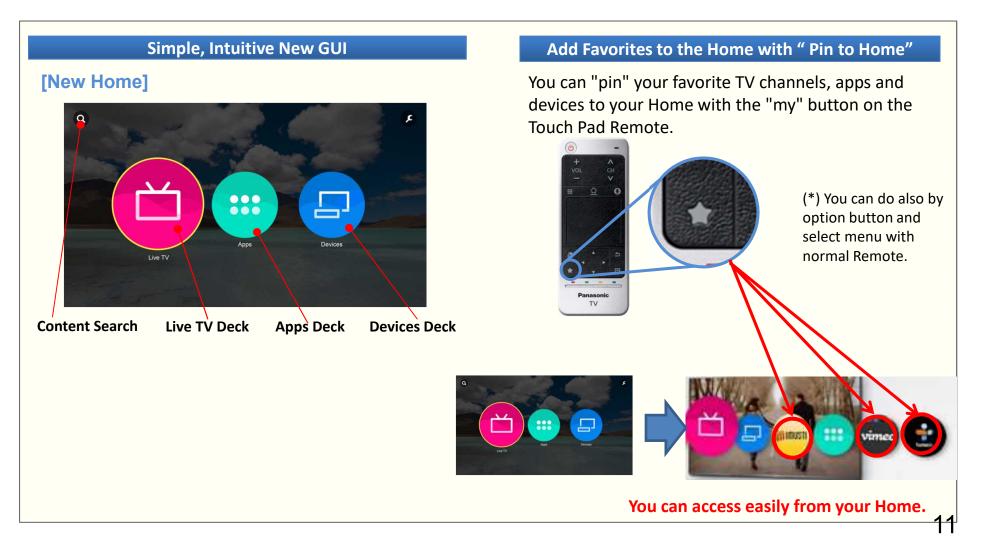

#### Quick, Intuitive Access to Just the Content You Want

"my Home Screen" will be renewed, as a single gateway to all the broadcasting channels, apps and connected devices. A new Firefox OS-based home screen makes it easy to access the content you want with intuitive operation.

#### **Creating Original Screen**

Freely arrange apps to create an original home screen.

Easily access your favourites from your Home.